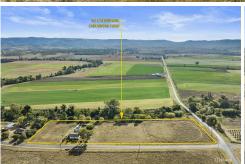

## Cressbrook, 351 Cressbrook Caboonbah Road

3 bedroom two story home on 3.7 acres of land

This two storey older home in the middle of rural Cressbrook minutes from Toogoolawah, will give you the tree change you are after. Set on 3.7 productive acres backing onto Cressbrook Creek. The land is level and useable. A productive bore ensures you have the water you need. The home being two story and being built in underneath offers endless possibilities in under house usage. A fully screened outdoor entertaining area with bbq sink and wood heater adds to the charm. There is a two car garage and an under house workshop.

## Contact

Mark Pitkin 0400 536 156 mark.pitkin@ljhooker.com

LJ Hooker Esk | Toogoolawah (07) 5424 2222

entertainment area with bbq and sink

1.5 Hectares level productive land fenced into several paddocks. Set up an arena for horses or grow some small crops.

The house yard and a couple of paddocks are dog fenced

The length of the property backs onto Cressbrook Creek

A number of out buildings chook pens etc

2 x rain water storage tanks

Equipped productive bore