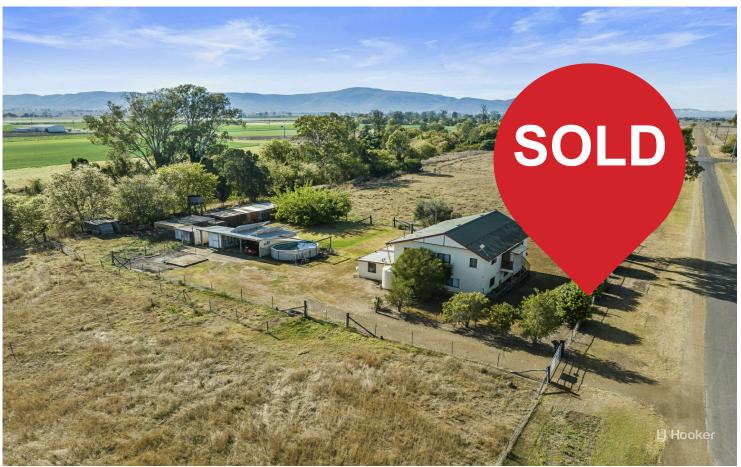

## Cressbrook, 351 Cressbrook Caboonbah Road

3 bedroom two story home on 3.7 acres of land

This two storey older home in the middle of rural Cressbrook minutes from Toogoolawah, will give you the tree change you are after. Set on 3.7 productive acres backing onto Cressbrook Creek. The land is level and useable. A productive bore ensures you have the water you need. The home being two story and being built in underneath offers endless possibilities in under house usage. A fully screened outdoor entertaining area with bbq sink and wood heater adds to the charm. There is a two car garage and an under house workshop.

351 Cressbrook Caboonbah Road, CRESSBROOK

For Sale Please Call