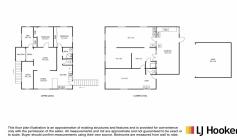

2 Storey home 3 bedrooms upstairs with two built in robes

Open plan kitchen and dining with separate lounge

Main bathroom with separate toilet

Downstairs has bathroom separate toilet kitchen and a couple of rooms with adjoining