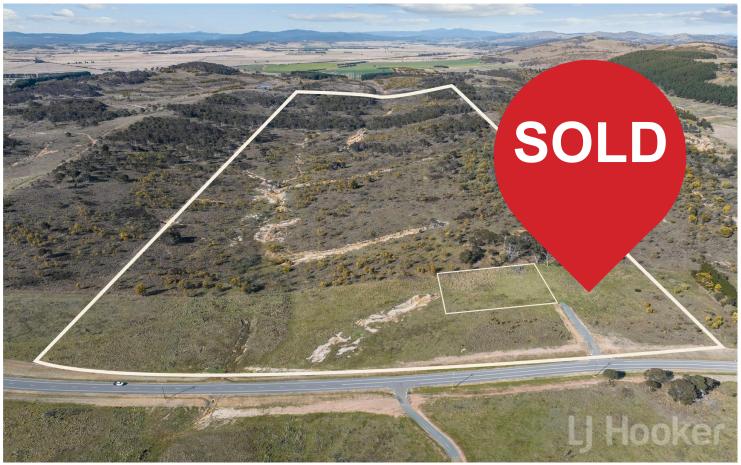

## Bungendore, Lot 3/854 Hoskinstown Road

Lot 3 - 113 Bunduluk Road

LJ Hooker Queanbeyan | Jerrabomberra | Googong is delighted to have been appointed exclusive marketing agent for Woodland Park, a picturesque rural subdivision located off Hoskinstown Road.

Woodland Park encompasses spacious lots, each showcasing the natural beauty and diversity of the Australian landscape. These lots range in size from 47 to 152 hectares (116 to 376 acres), ensuring that residents have ample space to create their dream rural retreat. The subdivision features a harmonious mix of cleared and timbered country, offering a unique blend of open spaces and wooded areas, perfect for various lifestyles and interests.

## Contact

Peter Stumbles 0418 630 002 peter.stumbles@ljhooker.com.au

Jonathon Stumbles 0418 162 701 jon.stumbles@ljhooker.com.au

Lot 3

49 hectares / 120 acres

113 Bunduluk Road, Bungendore NSW 2621

\*Undulating block

LJ Hooker Queanbeyan | Jerrabomberra | Googong 02 6297 3333

- \*Fully fenced (all new) ready for you to stock your hobby farm
- \*Regular shape on top side of bitumen road all with northerly aspect
- \*Blue metal driveway to allocated 4,000m² building envelope
- \*Shade timber and some scrubby areas for added privacy