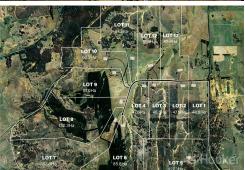

Woodland Park encompasses spacious lots, each showcasing the natural beauty and diversity of the Australian landscape. These lots range in size from 47 to 152 hectares (116 to 376 acres), ensuring that residents have ample space to create their dream rural retreat. The subdivision features a harmonious mix of cleared and timbered country, offering a unique blend of open spaces and wooded areas, perfect for various lifestyles and interests.

## Contact

Peter Stumbles 0418 630 002 peter.stumbles@ljhooker.com.au

Jonathon Stumbles 0418 162 701 jon.stumbles@ljhooker.com.au

Lot 3

49 hectares / 120 acres

113 Bunduluk Road, Bungendore NSW 2621

\*Undulating block

## Features:

- \*Unrestricted Freehold Title: Freedom to build your dream home and live your dream life!\*
- \*Rare Opportunity: Large acreages so close to the Nation's Capital that lend themselves to rural pursuits such as grazing, vineyards, equine properties and some with significant timber plantations.
- \*Sealed Road Access: Woodland Park is easily accessible via sealed roads, ensuring allweather access to the development.
- \*Large Building Envelopes: Excellent size building sites ranging between 4,000m² to 5,000m² for you to create your dream home while still having ample room for infrastructure such as sheds,
- \*Proximity to Bungendore (9 mins): Bungendore is a charming country town known for its historic architecture, vibrant arts community, and scenic rural surroundings.
- \*Proximity to Queanbeyan (20 mins): Queanbeyan is a bustling regional centre with a wide array of services, attractions and work opportunities.