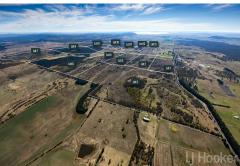

## Bungendore, Lot 3/854 Hoskinstown Road

Lot 3 - 113 Bunduluk Road

LJ Hooker Queanbeyan | Jerrabomberra | Googong is delighted to have been appointed exclusive marketing agent for Woodland Park, a picturesque rural subdivision located off Hoskinstown Road.

Woodland Park encompasses spacious lots, each showcasing the natural beauty and diversity of the Australian landscape. These lots range in size from 47 to 152 hectares (116 to 376 acres), ensuring that residents have ample space to create their dream rural retreat. The subdivision features a harmonious mix of cleared and timbered country, offering a unique blend of open spaces and wooded areas, perfect for various lifestyles and interests.

## Features:

- \*Unrestricted Freehold Title: Freedom to build your dream home and live your dream life!\*
- \*Rare Opportunity: Large acreages so close to the Nation's Capital that lend themselves to rural pursuits such as grazing, vineyards, equine properties and some with significant timber plantations.
- \*Sealed Road Access: Woodland Park is easily accessible via sealed roads, ensuring allweather access to the development.
- \*Large Building Envelopes: Excellent size building sites ranging between 4,000m² to 5,000m² for you to create your dream home while still having ample room for infrastructure such as sheds,
- \*Proximity to Bungendore (9 mins): Bungendore is a charming country town known for its historic architecture, vibrant arts community, and scenic rural surroundings.
- \*Proximity to Queanbeyan (20 mins): Queanbeyan is a bustling regional centre with a wide array of services, attractions and work opportunities.