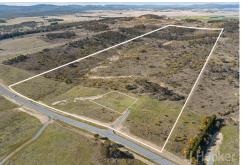

## Contact

Peter Stumbles 0418 630 002 peter.stumbles@ljhooker.com.au

Jonathon Stumbles 0418 162 701 jon.stumbles@ljhooker.com.au

Lot 3

49 hectares / 120 acres

113 Bunduluk Road, Bungendore NSW 2621

\*Undulating block

LJ Hooker Queanbeyan | Jerrabomberra | Googong 02 6297 3333

- \*Fully fenced (all new) ready for you to stock your hobby farm
- \*Regular shape on top side of bitumen road all with northerly aspect
- \*Blue metal driveway to allocated 4,000m² building envelope
- \*Shade timber and some scrubby areas for added privacy