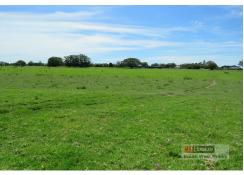

639 Outer Road, is a prime parcel of 23.2Ha or 57.7 acres of quality high carrying capacity country that is close to all the services of Kempsey, Gladstone, Smithtown and the coastal towns of Crescent Head, Hat Head and South West Rocks.

Although it does not enjoy a current dwelling entitlement the property would suit any agricultural practice whether livestock or farming that you would like to pursue.

Across the road from the mighty Macleay River, minutes from Gladstone, this is a ripper.