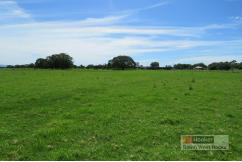

639 Outer Road, is a prime parcel of 23.2Ha or 57.7 acres of quality high carrying capacity country that is close to all the services of Kempsey, Gladstone, Smithtown and the coastal towns of Crescent Head, Hat Head and South West Rocks.

Although it does not enjoy a current dwelling entitlement the property would suit any agricultural practice whether livestock or farming that you would like to pursue.

Across the road from the mighty Macleay River, minutes from Gladstone, this is a ripper.