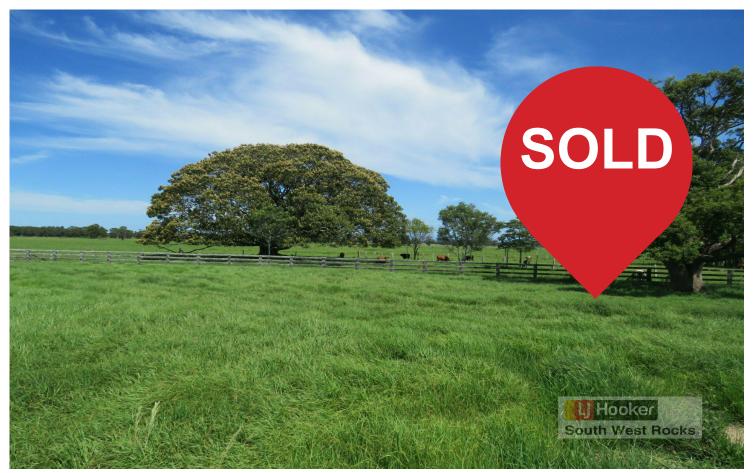

## Austral Eden, 639 Outer Road

639 OUTER ROAD - AUSTRAL EDEN

There are many adjectives that describe the quality of the Austral Eden country such as the land of milk and honey, where the rainbow ends, Gods Own Country, but one that swings to mind is, that if you stick a 2 inch nail in the ground, then overnight it will grow a crowbar.

639 Outer Road, is a prime parcel of 23.2Ha or 57.7 acres of quality high carrying capacity country that is close to all the services of Kempsey, Gladstone, Smithtown and the coastal towns of Crescent Head, Hat Head and South West Rocks.

Although it does not enjoy a current dwelling entitlement the property would suit any agricultural practice whether livestock or farming that you would like to pursue.

Across the road from the mighty Macleay River, minutes from Gladstone, this is a ripper.