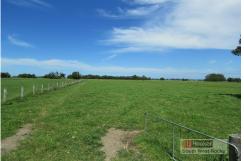

639 Outer Road, is a prime parcel of 23.2Ha or 57.7 acres of quality high carrying capacity country that is close to all the services of Kempsey, Gladstone, Smithtown and the coastal towns of Crescent Head, Hat Head and South West Rocks.

Although it does not enjoy a current dwelling entitlement the property would suit any agricultural practice whether livestock or farming that you would like to pursue.

Across the road from the mighty Macleay River, minutes from Gladstone, this is a ripper.