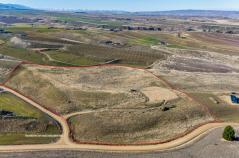

## Alexandra, 00 Pickett Road PICKETT ROAD LIFESTYLE

This fabulous 5.71 ha of rolling land in a prime location is now up for sale.

An extensive building platform has been formed with 360 degree views, so build your dream home facing North with an amazing vista towards Leaning Rock.

The property is fully fenced and approx half is rabbit proofed, with power and water to the boundary.

Potable water from Northern Ridge Services Ltd along with the irrigation supply from Dairy Creek Ltd Partnership.