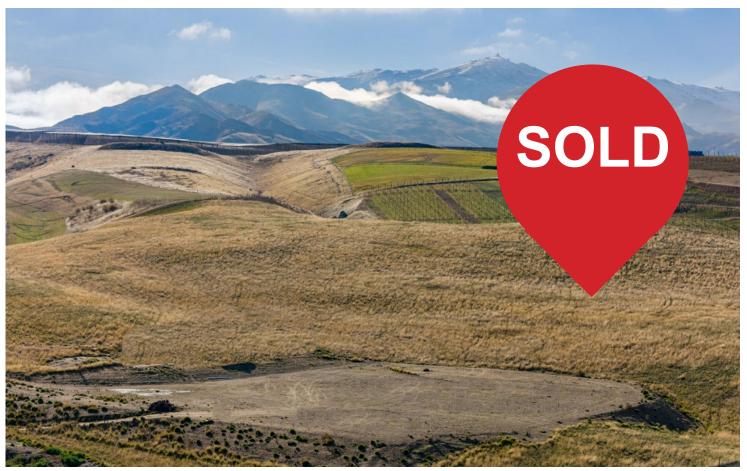

## Alexandra, 00 Pickett Road PICKETT ROAD LIFESTYLE

This fabulous 5.71 ha of rolling land in a prime location is now up for sale.

An extensive building platform has been formed with 360 degree views, so build your dream home facing North with an amazing vista towards Leaning Rock.

The property is fully fenced and approx half is rabbit proofed, with power and water to the boundary.

Potable water from Northern Ridge Services Ltd along with the irrigation supply from Dairy Creek Ltd Partnership.

zoned for Clyde Primary School.

LAND 5.71 ha

For Sale Enquiries Over \$500,000

**Contact Cathy Wagstaff** 

021 433 668 cwagstaff.alexandra@ljhooker.co.nz

LJ Hooker Alexandra (03) 448 8888

Central and Lakes Realty 2008 Ltd