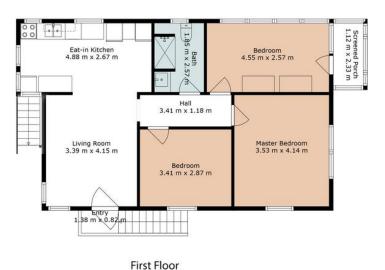

This level, rectangular site has a north-south aspect and has a frontage of approximately 12.6m metres and depth of 40 metres. The land is improved with a timber weatherboard home, comprising 3 bedrooms, 1 bathroom and providing a holding income of \$480 per week.