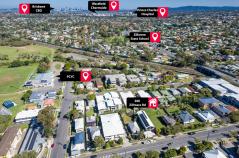

## Zillmere, 388 Zillmere Road

Level LMR2 Development Site with Highset Home - Walk to Train and Retail

Perfectly positioned just a short walk from Zillmere train station and the local retail precinct (IGA, Pharmacy, Post Office and specialty stores), this 506sqm block has LMR2 —Low-Medium Density Residential zoning and provides a rare opportunity to acquire a unit/townhouse/duplex development site (STCA) within this high growth pocket.

Explore the possibilities of developing now or land banking this highly prized property in this much sought after northside location. Positioned just 13km from the CBD, and within a short distance of Westfield Chermside and Prince Charles hospital, the fundamentals of