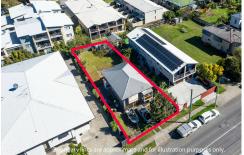

## Zillmere, 388 Zillmere Road

Level LMR2 Development Site with Highset Home - Walk to Train and Retail

Perfectly positioned just a short walk from Zillmere train station and the local retail precinct (IGA, Pharmacy, Post Office and specialty stores), this 506sqm block has LMR2 —Low-Medium Density Residential zoning and provides a rare opportunity to acquire a unit/townhouse/duplex development site (STCA) within this high growth pocket.

This level, rectangular site has a north-south aspect and has a frontage of approximately 12.6m metres and depth of 40 metres. The land is improved with a timber weatherboard home, comprising 3 bedrooms, 1 bathroom and providing a holding income of \$480 per week.

## More About this Property

| Property ID   | 38TUF1R |
|---------------|---------|
| Property Type | House   |
| Land Area     | 506 m²  |