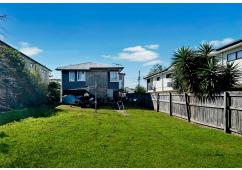

This level, rectangular site has a north-south aspect and has a frontage of approximately 12.6m metres and depth of 40 metres. The land is improved with a timber weatherboard home, comprising 3 bedrooms, 1 bathroom and providing a holding income of \$480 per week.