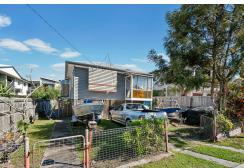

This level, rectangular site has a north-south aspect and has a frontage of approximately 12.6m metres and depth of 40 metres. The land is improved with a timber weatherboard home, comprising 3 bedrooms, 1 bathroom and providing a holding income of \$480 per week.