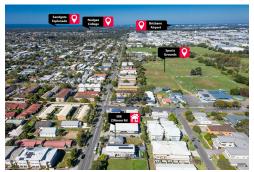

## Zillmere, 388 Zillmere Road

Level LMR2 Development Site with Highset Home - Walk to Train and Retail

Perfectly positioned just a short walk from Zillmere train station and the local retail precinct (IGA, Pharmacy, Post Office and specialty stores), this 506sqm block has LMR2 —Low-Medium Density Residential zoning and provides a rare opportunity to acquire a unit/townhouse/duplex development site (STCA) within this high growth pocket.

Explore the possibilities of developing now or land banking this highly prized property in this much sought after northside location. Positioned just 13km from the CBD, and within a short distance of Westfield Chermside and Prince Charles hospital, the fundamentals of

this location are superb. Delay will ultimately mean disappointment. For further information, please contact Daniel Waters or Jacob Ball.