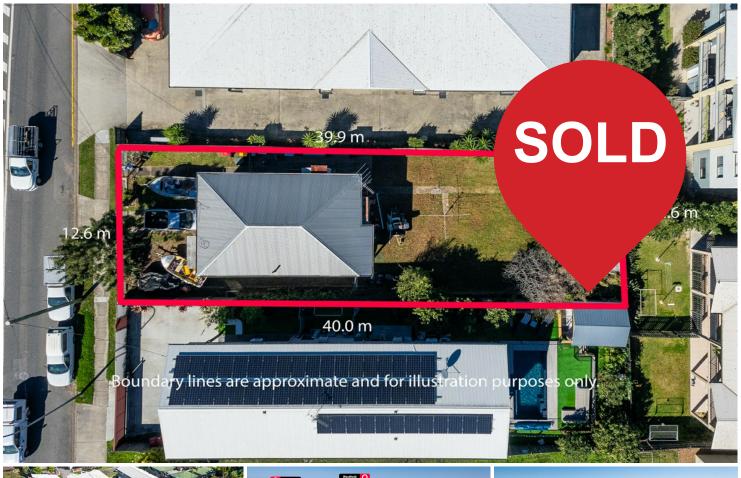

## Zillmere, 388 Zillmere Road

Level LMR2 Development Site with Highset Home - Walk to Train and Retail

Perfectly positioned just a short walk from Zillmere train station and the local retail precinct (IGA, Pharmacy, Post Office and specialty stores), this 506sqm block has LMR2 —Low-Medium Density Residential zoning and provides a rare opportunity to acquire a unit/townhouse/duplex development site (STCA) within this high growth pocket.

This level, rectangular site has a north-south aspect and has a frontage of approximately 12.6m metres and depth of 40 metres. The land is improved with a timber weatherboard home, comprising 3 bedrooms, 1 bathroom and providing a holding income of \$480 per week.

## More About this Property

| Property ID   | 38TUF1R |
|---------------|---------|
| Property Type | House   |
| Land Area     | 506 m²  |