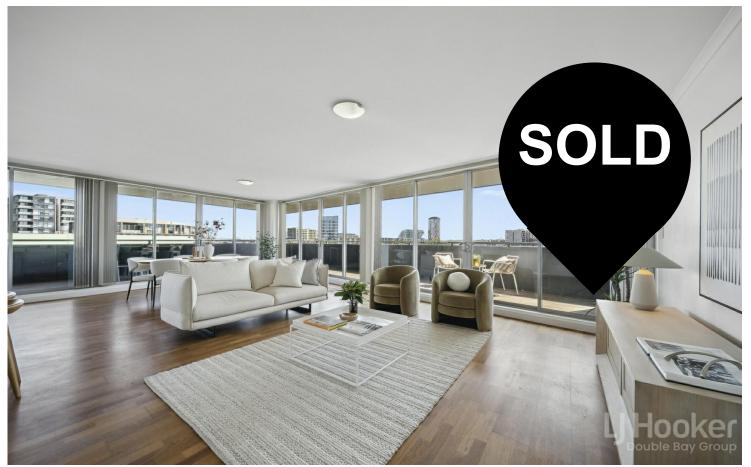

## Penthouse 3-Bedroom Apartment with 233sqm with **Resort Style Amenities**

Discover your dream home in the heart of Zetland, where contemporary living meets urban convenience. This spacious 3-bedroom apartment offers a generous combined lounge and dining area, as well as an oversized, wraparound balcony, perfect for entertaining or relaxing with family. The luxurious master suite comes with a private ensuite, while an additional stylish bathroom provides convenience for guests.

You'll love cooking in the sleek kitchen, equipped with modern gas appliances, and the added benefit of an internal laundry ensures easy living. With two dedicated car spaces, parking is a breeze.

As a resident of this community, you'll have exclusive access to an onsite pool and gym, perfect for keeping fit and relaxing after a busy day. Whether you prefer swimming laps or working out, these amenities elevate your lifestyle and provide a refreshing escape right at