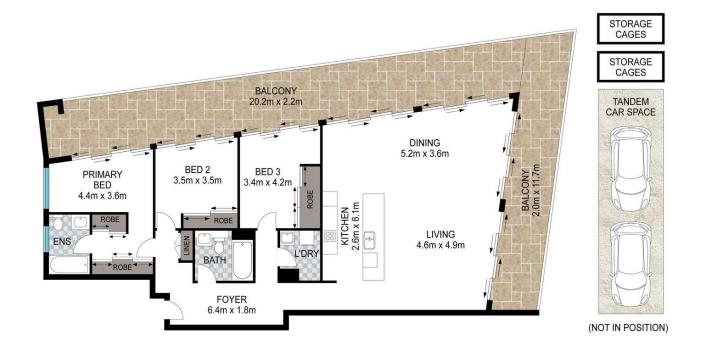

## Penthouse 3-Bedroom Apartment with 233sqm with **Resort Style Amenities**

Discover your dream home in the heart of Zetland, where contemporary living meets urban convenience. This spacious 3-bedroom apartment offers a generous combined lounge and dining area, as well as an oversized, wraparound balcony, perfect for entertaining or relaxing with family. The luxurious master suite comes with a private ensuite, while an additional stylish bathroom provides convenience for guests.

You'll love cooking in the sleek kitchen, equipped with modern gas appliances, and the added benefit of an internal laundry ensures easy living. With two dedicated car spaces, parking is a breeze.

As a resident of this community, you'll have exclusive access to an onsite pool and gym, perfect for keeping fit and relaxing after a busy day. Whether you prefer swimming laps or working out, these amenities elevate your lifestyle and provide a refreshing escape right at

## **More About this Property**

| Property ID   | 20EHYY    |
|---------------|-----------|
| Property Type | Apartment |
| House Size    | 233 m²    |
| Land Area     | 233 m²    |
|               |           |

1 2 3 4 5 EXT: 32 m<sup>2</sup>

Scale in metres. Indicative only. Dimensions are approximate. All information contained herein is gathered from sources we believe to be reliable. However we cannot guarantee its accuracy and interested persons should rely on their own enquiries