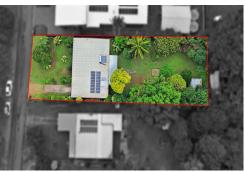

## Yungaburra, 21 Beech Street

Location, Location

The perfect blend of comfort and convenience this inviting 4-bedroom family home, ideally situated just 750 meters from Yungaburra's amenities offering shops, cafes, the post office, and a supermarket all within easy reach, everyday errands are a breeze. This property is an excellent opportunity for families, investors, and tradies alike. The home is energy efficient offering 16 solar panels as well as solar hot water.

Kitchen is well equipped with plenty of cupboard storage and bench space. Gas cooking is on hand for the keen chef.

Relax and entertain on the front and rear patios, or let the kids play in the expansive 1199m² yard, which also offers room for fruit trees and veggie gardens.

## **More About this Property**

| Property ID   | RZHZE                                  |  |
|---------------|----------------------------------------|--|
| Property Type | House                                  |  |
| House Size    | 155 m2                                 |  |
| Land Area     | 1199 m2                                |  |
| Including     | Deck<br>Built-in-Robes<br>Solar Panels |  |