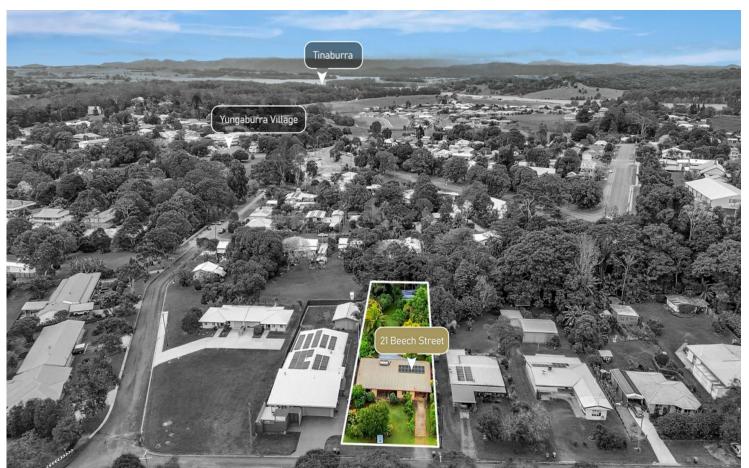

## Yungaburra, 21 Beech Street

Location, Location

The perfect blend of comfort and convenience this inviting 4-bedroom family home, ideally situated just 750 meters from Yungaburra's amenities offering shops, cafes, the post office, and a supermarket all within easy reach, everyday errands are a breeze. This property is an excellent opportunity for families, investors, and tradies alike. The home is energy efficient offering 16 solar panels as well as solar hot water.