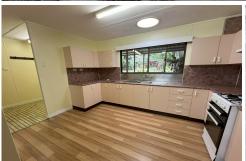

Kitchen is well equipped with plenty of cupboard storage and bench space. Gas cooking is on hand for the keen chef.

Relax and entertain on the front and rear patios, or let the kids play in the expansive 1199m² yard, which also offers room for fruit trees and veggie gardens.