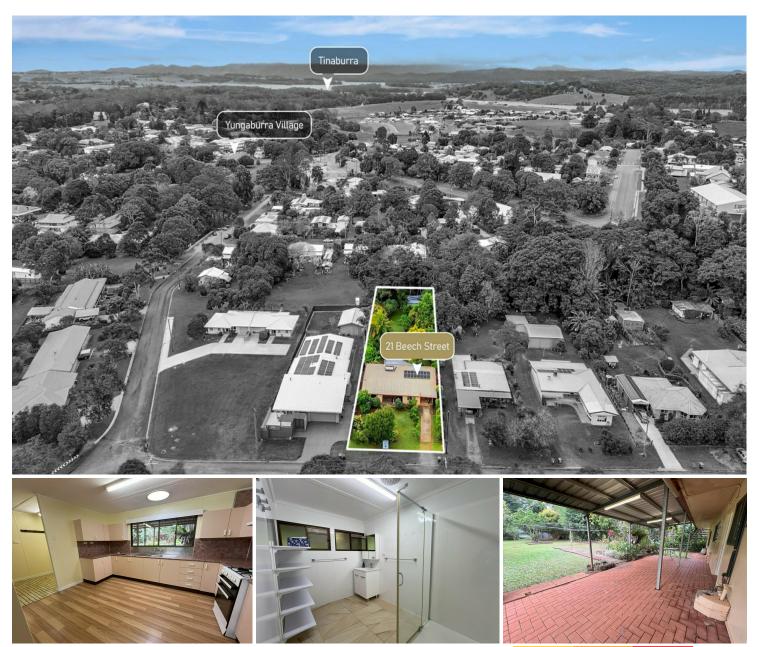

## Yungaburra, 21 Beech Street Location, Location, Location

The perfect blend of comfort and convenience this inviting 4-bedroom family home, ideally situated just 750 meters from Yungaburra's amenities offering shops, cafes, the post office, and a supermarket all within easy reach, everyday errands are a breeze. This property is an excellent opportunity for families, investors, and tradies alike. The home is energy efficient offering 16 solar panels as well as solar hot water.

The home features four generously sized bedrooms plus a dedicated office space, ideal for remote work or study. Enjoy modern comforts with a contemporary bathroom boasting a walk-in shower and a separate toilet.

Kitchen is well equipped with plenty of cupboard storage and bench space. Gas cooking is on hand for the keen chef.

Relax and entertain on the front and rear patios, or let the kids play in the expansive 1199m<sup>2</sup> yard, which also offers room for fruit trees and veggie gardens.

4 🖽 1 🤄 1 🖨

Offers Over \$535,000

View By Appointment

LJ Hooker Malanda (07) 4096 5446

**Disclaimer:** All information contained therein is gathered from relevant third parties sources. We cannot guarantee or give any warranty about the information provided. Interested parties must rely solely on their own enquiries.