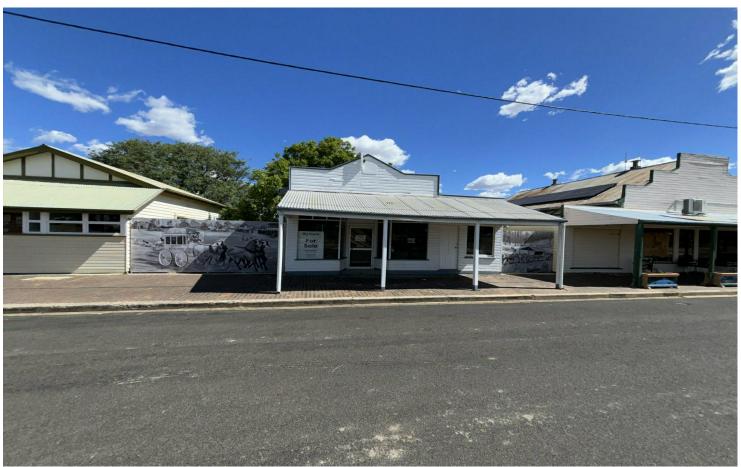

# Yuleba, 24 Stephenson Street

## 24 Stephenson Street - Yuleba

Commercial Building with Apartment – Yuleba Main Street Location.

An opportunity to secure a versatile commercial property in Yuleba. Located on the main street, right next to the Yuleba General Store and directly across from the newly developed park and playground, this property offers convenience & onsite living quarters.

- · Property Features:
- · Commercial building with single shop usage (Previously used as a Butchery)
- · 1-bedroom, 1-bathroom apartment at the rear
- · Block size: 521sqm
- · Building size: Approx. 150sqm (Commercial space: 70sqm, Apartment: 80sqm)
- · Two garden sheds for additional storage