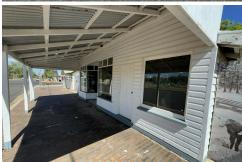

## 24 Stephenson Street - Yuleba

Commercial Building with Apartment – Yuleba Main Street Location.

An opportunity to secure a versatile commercial property in Yuleba. Located on the main street, right next to the Yuleba General Store and directly across from the newly developed park and playground, this property offers convenience & onsite living quarters.

- · Property Features:
- · Commercial building with single shop usage (Previously used as a Butchery)
- · 1-bedroom, 1-bathroom apartment at the rear
- · Block size: 521sqm
- · Building size: Approx. 150sqm (Commercial space: 70sqm, Apartment: 80sqm)
- · Two garden sheds for additional storage