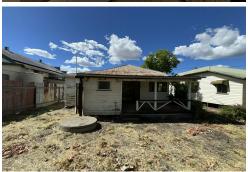

## 24 Stephenson Street - Yuleba

Commercial Building with Apartment – Yuleba Main Street Location.

An opportunity to secure a versatile commercial property in Yuleba. Located on the main street, right next to the Yuleba General Store and directly across from the newly developed park and playground, this property offers convenience & onsite living quarters.

- · Property Features:
- · Commercial building with single shop usage (Previously used as a Butchery)
- · 1-bedroom, 1-bathroom apartment at the rear
- · Block size: 521sqm
- · Building size: Approx. 150sqm (Commercial space: 70sqm, Apartment: 80sqm)
- · Two garden sheds for additional storage

Ideal for a small business owner looking to live on-site, Affordable housing or an investor

For Sale \$45,000 + GST

View By Appointment

Contact

**Andrew Busiko** 0427 622 783 ruralsales.roma@ljhooker.com.au