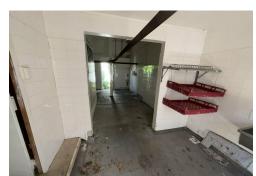

## 24 Stephenson Street - Yuleba

Commercial Building with Apartment – Yuleba Main Street Location.

An opportunity to secure a versatile commercial property in Yuleba. Located on the main street, right next to the Yuleba General Store and directly across from the newly developed park and playground, this property offers convenience & onsite living quarters.

- · Property Features:
- · Commercial building with single shop usage (Previously used as a Butchery)
- · 1-bedroom, 1-bathroom apartment at the rear
- · Block size: 521sqm
- · Building size: Approx. 150sqm (Commercial space: 70sqm, Apartment: 80sqm)
- · Two garden sheds for additional storage