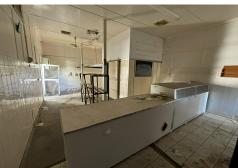

## 24 Stephenson Street - Yuleba

Commercial Building with Apartment – Yuleba Main Street Location.

An opportunity to secure a versatile commercial property in Yuleba. Located on the main street, right next to the Yuleba General Store and directly across from the newly developed park and playground, this property offers convenience & onsite living quarters.

- · Property Features:
- · Commercial building with single shop usage (Previously used as a Butchery)
- · 1-bedroom, 1-bathroom apartment at the rear
- · Block size: 521sqm
- · Building size: Approx. 150sqm (Commercial space: 70sqm, Apartment: 80sqm)
- · Two garden sheds for additional storage