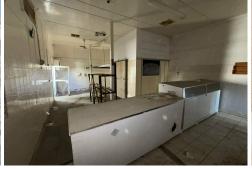

- · Property Features:
- · Commercial building with single shop usage (Previously used as a Butchery)
- · 1-bedroom, 1-bathroom apartment at the rear
- · Block size: 521sqm
- · Building size: Approx. 150sqm (Commercial space: 70sqm, Apartment: 80sqm)
- · Two garden sheds for additional storage