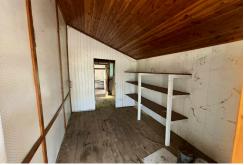

- · Property Features:
- · Commercial building with single shop usage (Previously used as a Butchery)
- · 1-bedroom, 1-bathroom apartment at the rear
- · Block size: 521sqm
- · Building size: Approx. 150sqm (Commercial space: 70sqm, Apartment: 80sqm)
- · Two garden sheds for additional storage