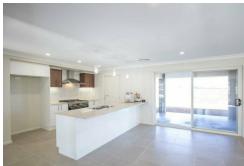

Amazing Kitchen only the best modern contemporary fittings throughout, massive walk-in pantry.

Open plan spacious kitchen (seating at island) meals and living area, separate media room.

Ensuite to the Master bedroom with his and her basins, separate toilet and his and her walk-in robes.