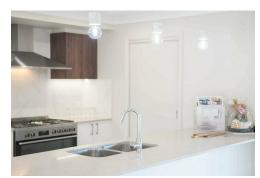

Amazing Kitchen only the best modern contemporary fittings throughout, massive walk-in pantry.

Open plan spacious kitchen (seating at island) meals and living area, separate media room.

Ensuite to the Master bedroom with his and her basins, separate toilet and his and her walk-in robes.