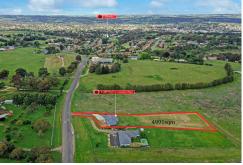

## Young, 1-189 Henry Lawson Way

Modern Spacious Family Home On Over an acre on the edge of town

Showcasing a contemporary creative design, stylish finishes, this family friendly residence is sophisticated in every aspect. Uplifting blend of light and space and enjoys a superb lifestyle address on a 4991sqm allotment. This stunning property will not disappoint on inspection, offering an innovative floor-plan to ensure effortless in/outdoor living which makes both relaxing and entertaining a pleasure, you can relax and enjoy some of the most amazing/beautiful sunset views. Features include:

The added advantage and security of Town water connected to property.

Excellent tenant paying \$600 per week with a current lease in place until May 2024.

I can say homes like this don't come along very often, it is a one-of-a-kind family home offering inside living including family-meals-lounge-media areas, outdoor living area, 4 bedrooms (oversized master with ensuite) 4991sqm allotment of land and much more.