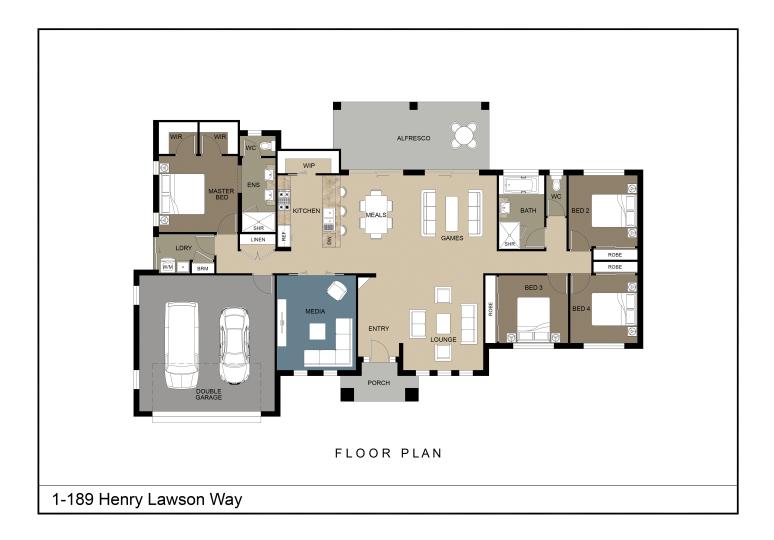

## Young, 1-189 Henry Lawson Way

Modern Spacious Family Home On Over an acre on the edge of town

Showcasing a contemporary creative design, stylish finishes, this family friendly residence is sophisticated in every aspect. Uplifting blend of light and space and enjoys a superb lifestyle address on a 4991sqm allotment. This stunning property will not disappoint on inspection, offering an innovative floor-plan to ensure effortless in/outdoor living which makes both relaxing and entertaining a pleasure, you can relax and enjoy some of the most amazing/beautiful sunset views. Features include:

Amazing Kitchen only the best modern contemporary fittings throughout, massive walk-in pantry.

Open plan spacious kitchen (seating at island) meals and living area, separate media room.

Ensuite to the Master bedroom with his and her basins, separate toilet and his and her walk-in robes.

LJ Hooker Young (02) 6382 2991

Bedrooms with built-ins robes, main bath bathroom separate bath shower vanity separate toilet.

Heating and cooling with the convenience of ducted reverse cycle air conditioning. Double attached garage with electric bifold door and all-important internal access.

The added advantage and security of Town water connected to property.

Excellent tenant paying \$600 per week with a current lease in place until May 2024.

I can say homes like this don't come along very often, it is a one-of-a-kind family home offering inside living including family-meals-lounge-media areas, outdoor living area, 4 bedrooms (oversized master with ensuite) 4991sqm allotment of land and much more.