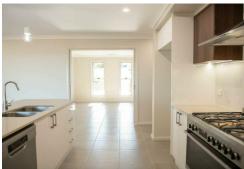

Amazing Kitchen only the best modern contemporary fittings throughout, massive walk-in pantry.

Open plan spacious kitchen (seating at island) meals and living area, separate media room.

Ensuite to the Master bedroom with his and her basins, separate toilet and his and her walk-in robes.