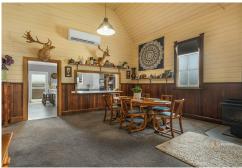

## ABSOLUTELY "ONE OF A KIND"!

This stunning property has been totally transformed inside & out!

The original chapel was built in 1896 and moved to it's present site in 1922. In 1967, the district celebrated the opening of the new brick addition to their church. Whilst there have been many changes made over the years, the current owners have put their heart and souls into making this a home to be proud of.

- \* Totally transformed inside and out
- \* Spacious residence (formally the Methodist & Uniting Church)
- \* Ideal "village" zoning with loads of potential
- \* Generous 1821m2 block with dual access
- \* Modern new kitchen with loads of storage & benchspace
- \* Modern new bathroom and new ensuite
- \* Four bedrooms, master with built-ins, dressing room and ensuite
- \* Woodheater plus two reverse cycle air conditioning