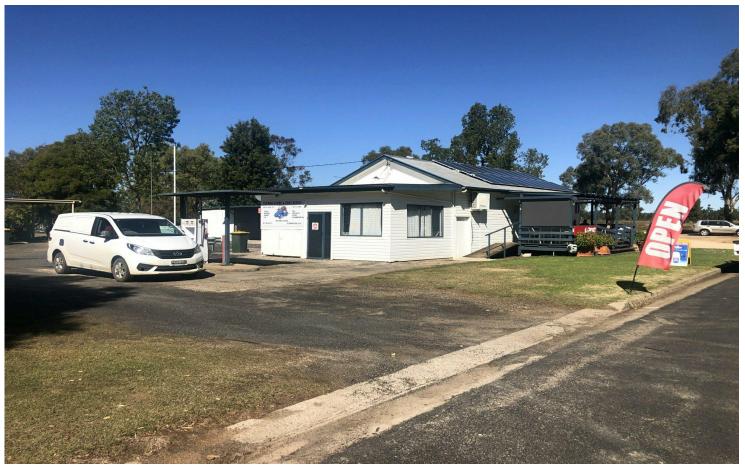

### YETMAN....HOME OF THE CODFISH

Unique opportunity presents itself here.

4287m2 with 2 titles.

Situated in Yetman which is on the banks of the Macintyre River and 70km from Goondiwindi and 45km from Texas.

Main road frontage with plenty of passing traffic from travellers and locals alike. Little village with Primary School, Codfish Hotel, Police Station, Garage, cricket ground, daily school bus to Warialda and great fishing all year round.

Yetman Store & Post Office with a mail run attached makes for a great income and lifestyle opportunity.

3 bedroom home on 1 title and the Yetman Store & Post Office alongside with Bruxner Highway frontage offering eat in meals or takeaways, cold drinks, alcohol, snacks, groceries, fuel, mail and banking facilities.