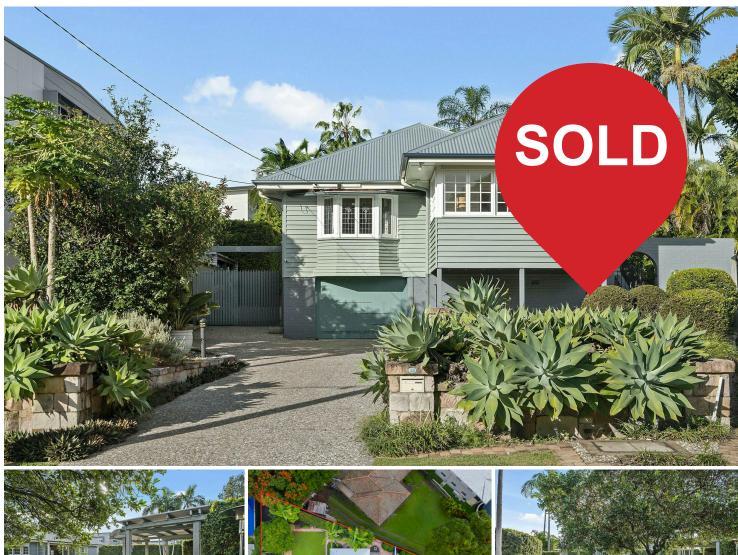

## Yeronga, 35 Ormuz Road SOLD BY JANE ELVIN

OUTSTANDING PARKSIDE LIVING - PRIME REAL ESTATE

35 Ormuz Rd, Yeronga is located on arguably one of the best pockets of Yeronga, a location highly sought after by the locals. My love affair for Yeronga began in this street with fond memories of playing in the park, catching the bus into town, and visiting the neighbours ...you could not find a better place to live or invest.

Situated across the road from the beautiful Jacaranda Park, and positioned on a beautifully landscaped 731sqm block, this home will appeal to many. Immaculately maintained for a lifetime, while enjoying recent upgrades such as a new kitchen there is so much on offer with the current home, but as the street is coming alive with magnificent new builds the land will be just as appealing for the future.

Entertaining will be a breeze with a gazebo at the back of the home overlooking the gorgeous, landscaped backyard surrounded by manicured hedges & sandstone garden beds. Young families will love the easy flow to the back yard & mature buyers will appreciate the gardens and level yard. For many the standout feature will be under the house, just another indication of how well the home has been maintained over the years and where many an hour was spent by the original owners with an office, workshop, lock up storage and tandem garaging.