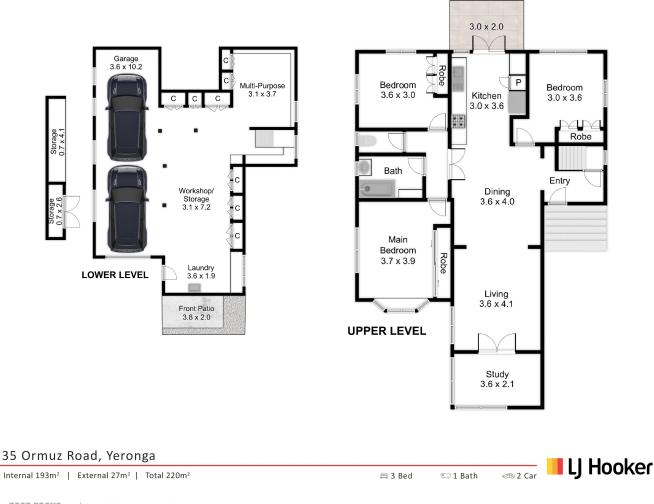

With 3 good sized, air-conditioned bedrooms on offer, two of those are separated from the

**Disclaimer:** All information contained therein is gathered from relevant third parties sources. We cannot guarantee or give any warranty about the information provided. Interested parties must rely solely on their own enquiries.

## Contact

Jane Elvin 0408 344 417 j.elvin@ljhookerproperty.com.au

Josephine Elvin 0457 000 897 joey.elvin@ljhookerproperty.com.au

LJ Hooker Annerley | Yeronga | Salisbury (07) 3848 7369 living by a hallway and French doors, the main bedroom with a window seat and leadlight windows overlooks the park. Bedroom 2 is to the back of the home, separated by the updated bathroom offering a shower over bath & separate toilet complimented by Terrazzo flooring. The open plan lounge and dining flow through to the sunroom or perfect home office / playroom, taking pride of position overlooking the park, a lovely place to relax and unwind. To the back of the home the new kitchen is sure to impress with timber benchtops, induction stove top, dishwasher, insinkerator, appliance area & great storage, perfectly positioned overlooking the backyard.

Entertaining will be a breeze with a gazebo at the back of the home overlooking the gorgeous, landscaped backyard surrounded by manicured hedges & sandstone garden beds. Young families will love the easy flow to the back yard & mature buyers will appreciate the gardens and level yard. For many the standout feature will be under the house, just another indication of how well the home has been maintained over the years and where many an hour was spent by the original owners with an office, workshop, lock up storage and tandem garaging.

Features of 35 Ormuz Road Yeronga at a glance:

- Large, elevated 731sqm block
- 3 good sized bedrooms, plus a designated study

- Main bedroom has a built-in wardrobe, window seat & leadlight windows overlooking the park

- Updated bathroom separates the bedrooms with Terrazzo flooring, shower over bath, make up bench & a separate toilet

- New kitchen is sure to impress with timber benchtops, induction stove top, dishwasher,

insinkerator, appliance area & great storage, perfectly positioned overlooking the backyard.

- Open plan lounge & dining flowing through to the study / playroom
- Polished hardwood floors throughout, with carpet in bedroom 3
- Gazebo in the back yard & separate BBQ area perfect for entertainment
- Landscaped & well-maintained yard & gardens
- Large storage area under the house with an office, workshop / gym / storage
- Tandem lock up garage + room for a trailer or van off street + lock up shed
- Across the road from Jacaranda Park
- Metres to bus stop & local restaurants including Osteria Epoca & Andonis
- Walking distance to the train, St Sebastian's Primary School, kindergartens & shops
- A bike ride or walk across the Green Bridge connecting to the University of QLD
- Easy access to hospitals, major universities, prestige private schools, Fairfield Garden's Shopping Centre with both Coles & Aldi
- Only 5km to the CBD ensuring work and play are never too far away

## More About this Property

| Property ID   | 1BEJH31                                                                                                                                                                                         |  |
|---------------|-------------------------------------------------------------------------------------------------------------------------------------------------------------------------------------------------|--|
| Property Type | House                                                                                                                                                                                           |  |
| Land Area     | 731 m²                                                                                                                                                                                          |  |
| Including     | Study<br>Air Conditioning<br>Dishwasher<br>Outdoor Entertaining<br>Floorboards<br>Workshop<br>Built-in-Robes<br>AIR CON<br>DISHWASHER<br>STUDY<br>BATH<br>GAZEBO<br>STORAGE<br>WORKSHOP<br>PARK |  |