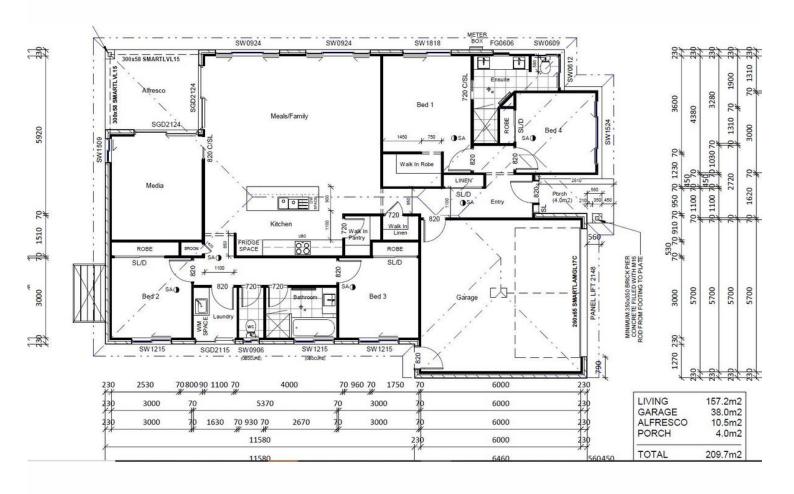

### **Bold & Beautiful - UNDER OFFER**

Make this near new home yours today! Situated in Wickham Rise Estate, directly across from the quality ex-display homes, this home will impress.

- 4 Expedition Road features:
- Four large bedrooms, all with built in robes and ceiling fans
- Master bedroom features walk-in-robe and quality en-suite bathroom
- Media room with sliding door to alfresco
- Hampton's inspired kitchen with feature tiles, stainless steel appliances and dishwasher
- Large open plan living and dining area
- 2 x Split System Air Conditioners
- Alfresco entertainment area
- Double remote garage
- Fully fenced yard

## **More About this Property**

| Property ID   | 1YU7HGS                                                         |
|---------------|-----------------------------------------------------------------|
| Property Type | House                                                           |
| House Size    | 209 m²                                                          |
| Land Area     | 448 m²                                                          |
| Including     | Ensuite Air Conditioning Dishwasher Built-in-Robes Fully Fenced |