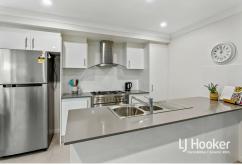

#### 14 Wellford Circuit Features:

- Air conditioning in the tiled open-plan living/dining area
- Well-appointed kitchen with stainless steel appliances
- Modern main bathroom with separate bath and shower