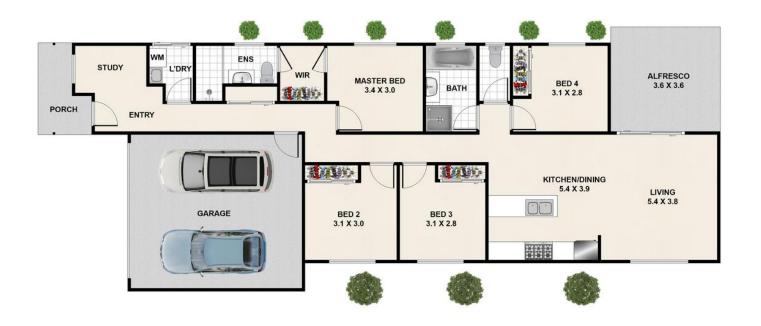

# **More About this Property**

| Property ID   | 1XXHHGS                                                                                                                          |
|---------------|----------------------------------------------------------------------------------------------------------------------------------|
| Property Type | House                                                                                                                            |
| House Size    | 182 m²                                                                                                                           |
| Land Area     | 265 m²                                                                                                                           |
| Including     | Ensuite Study Air Conditioning Toilets (2) Dishwasher Outdoor Entertaining Built-in-Robes Fully Fenced Remote Garage Liveability |

# LJ Hooker Property Complete 1300 360 388

Level 1, 32 Everglade Street, YARRABILBA QLD 4207 propertycomplete.ljhooker.com.au | admin@ljhcomplete.com.au

Approx Sqm Inside Areas - 165.2 Sqm Outside Areas - 17.0 Sqm The Total Areas - 182.2 Sqm

# 14 Welford Circuit, Yarrabilba

Whilst every attempt has been made to ensure the accuracy of the floorplan shown, all measurements, positioning, flatures, fittings and any other data shown are an approximate interpretation for illustrative purposes only and are not to scale. No responsibility is taken for any error, omission, miss-statement or use of data shown