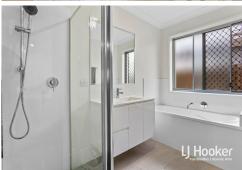

#### 14 Wellford Circuit Features:

- Air conditioning in the tiled open-plan living/dining area
- Well-appointed kitchen with stainless steel appliances
- Modern main bathroom with separate bath and shower