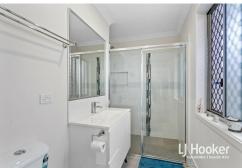

#### 14 Wellford Circuit Features:

- Air conditioning in the tiled open-plan living/dining area
- Well-appointed kitchen with stainless steel appliances
- Modern main bathroom with separate bath and shower