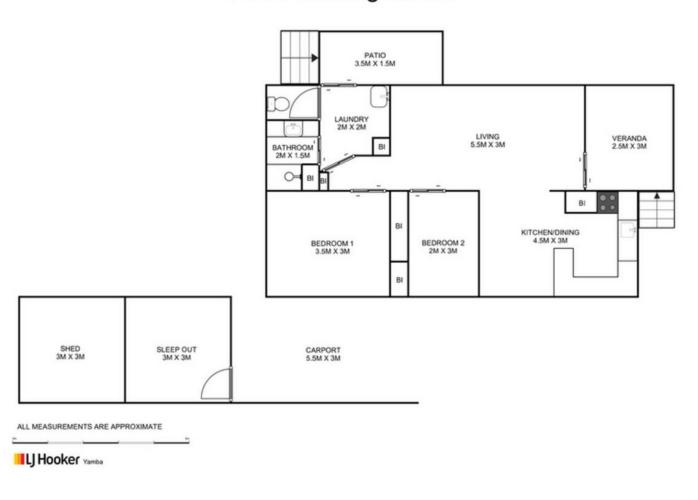

Located within the sought after over 50's lifestyle estate known as "Grevillea Waters". A cleverly designed, simple and low maintenance floor plan featuring light filled kitchen, dining, and living spaces greets you upon entering the home. The main bedroom is spacious while the second bedroom provides ideal space for an office or guest room.

Bathroom and laundry facilities are positioned at the rear of the home and there is a low maintenance garden including separate living area for your extended family.

The carport provides ample parking space for your car and sheltered access to your home. This amazing package is capped off with access to the onsite facilities on offer including a