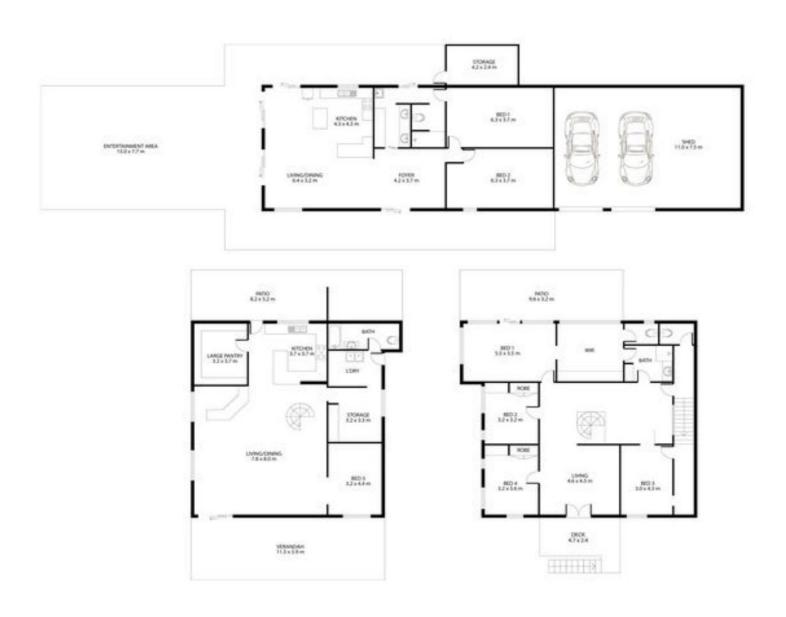

### Key Features:

- Land Size, Approximately 113,900 sqm (26 acres)
- Dwellings, Two family homes, offering a total of 7 spacious bedrooms and 3 modern bathrooms.
- Water Supply, A large nature lake with a year-round water supply, plus access to town water, ensuring you never run dry.
- Car Accommodation: Ample parking with 8 car spaces available between the two homes.
- Outdoor Amenities: Enjoy a sparkling underground resort-style pool, perfect for relaxation and entertaining.

## LJ Hooker Townsville 07 44262125

Shop 18/39 Eyre Street, NORTH WARD QLD 4810 townsville.ljhooker.com.au | townsville@ljhooker.com.au

Scale in metres. Indicative only. Dimensions are approximate. All information contained herein is gathered from sources we believe to be reliable. However we cannot guarantee its accuracy and interested parties should rely on their own enquiries. RESIDENCE - 508 m<sup>2</sup>
OUTDOOR - 213 m<sup>2</sup>
TOTAL UNDER ROOF - 721 m<sup>2</sup>