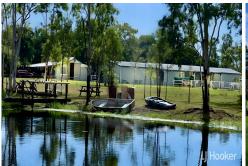

### Key Features:

- Land Size, Approximately 113,900 sqm (26 acres)
- Dwellings, Two family homes, offering a total of 7 spacious bedrooms and 3 modern bathrooms.
- Water Supply, A large nature lake with a year-round water supply, plus access to town water, ensuring you never run dry.
- Car Accommodation: Ample parking with 8 car spaces available between the two homes.
- Outdoor Amenities: Enjoy a sparkling underground resort-style pool, perfect for relaxation and entertaining.

7 3 5 8

For Sale Contact Agent

View

By Appointment

**Contact** 

Shane Lindo 0438 418 474 shane.lindo@ljhooker.com.au

LJ Hooker Townsville 07 44262125

- Grazing Paddocks: 5 to 7 large grazing paddocks suitable for livestock, providing plenty of space for your agricultural needs.
- Fully Fenced: The entire property is fully fenced, ensuring privacy and security.
- Play Area: An enormous play area for the kids, along with a BBQ and outdoor entertainment area, making it perfect for family gatherings and celebrations.