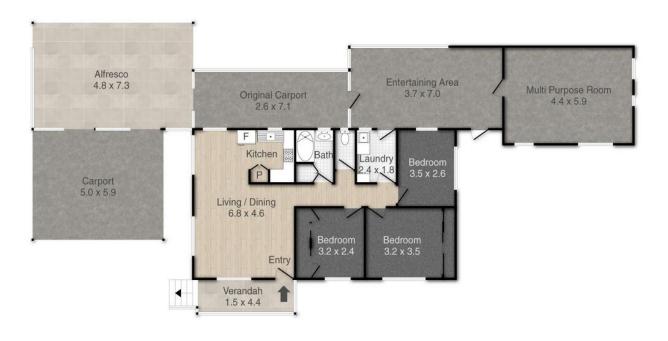

## 201 Wondall Road, Wynnum West

PLEASE NOTE THIS PLAN IS FOR MARKETING PURPOSES AND IS TO BE USED AS A GUIDE ONLY. ALL MARKINGS, MEASUREMENTS, AREAS, AND LAYOUT ARE INDICATIVE ONLY AND INTERESTED PARTIES SHOULD MAKE THEIR OWN ENQUIRIES BEFORE MAKING ANY DECISIONS.
FLOOR COVERINGS INDICATED ARE FOR ILLUSTRATIVE PURPOSES ONLY AND MAY NOT ACCURATELY PORTRAY ACTUAL FLOOR COVERINGS OF THE PROPERTY. NO GUARANTEES ARE MADE RECARDING THE INFORMATION CONTAINED IN THIS PLAN AND NO LABILITY FOR ANY INACCURACIES IS ACCEPTED.