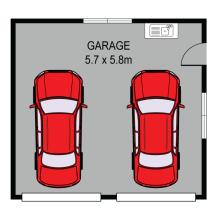

## Massive Block

Positioned on a 1998sqm parcel of land is the 2 bedroom home.

This property is complete with spacious entry and living area, and a kitchen that boasts vaulted ceilings, both bedrooms with Built-ins. With colour everywhere in the gardens front and rear there is a large yard with multiple sheds and out buildings.

# LJ Hooker

Scale in metres. Indicative only. Dimensions are approximate. All information contained herein is gathered from sources we believe to be reliable. However we cannot guarantee its accuracy and interested persons should rely on their own enquires