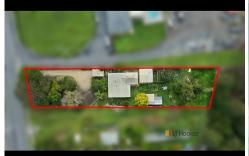

## Massive Block

Positioned on a 1998sqm parcel of land is the 2 bedroom home.

This property is complete with spacious entry and living area, and a kitchen that boasts vaulted ceilings, both bedrooms with Built-ins. With colour everywhere in the gardens front and rear there is a large yard with multiple sheds and out buildings.

# **More About this Property**

| Property ID   | MKWHPC                                        |
|---------------|-----------------------------------------------|
| Property Type | House                                         |
| Land Area     | 1998 m²                                       |
| Including     | Air Conditioning<br>Toilets (1)<br>Fire Place |