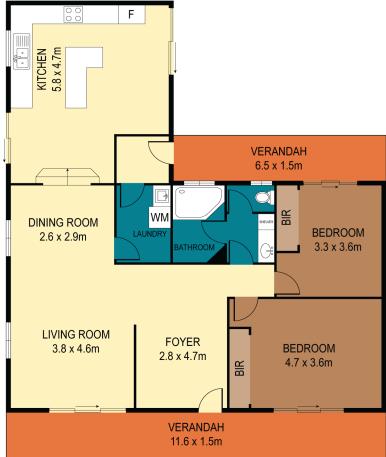

# LJ Hooker

Scale in metres. Indicative only. Dimensions are approximate. All information contained herein is gathered from sources we believe to be reliable. However we cannot guarantee its accuracy and interested persons should rely on their own enquires