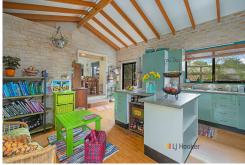

## Massive Block

Positioned on a 1998sqm parcel of land is the 2 bedroom home.

This property is complete with spacious entry and living area, and a kitchen that boasts vaulted ceilings, both bedrooms with Built-ins. With colour everywhere in the gardens front and rear there is a large yard with multiple sheds and out buildings.