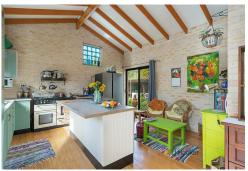

## Massive Block

Positioned on a 1998sqm parcel of land is the 2 bedroom home.

This property is complete with spacious entry and living area, and a kitchen that boasts vaulted ceilings, both bedrooms with Built-ins. With colour everywhere in the gardens front and rear there is a large yard with multiple sheds and out buildings.