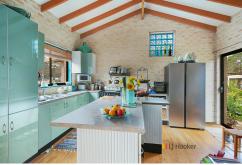

## Massive Block

Positioned on a 1998sqm parcel of land is the 2 bedroom home.

This property is complete with spacious entry and living area, and a kitchen that boasts vaulted ceilings, both bedrooms with Built-ins. With colour everywhere in the gardens front and rear there is a large yard with multiple sheds and out buildings.