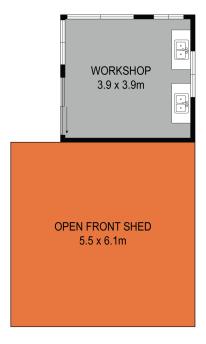

## Massive Block

Positioned on a 1998sqm parcel of land is the 2 bedroom home.

This property is complete with spacious entry and living area, and a kitchen that boasts vaulted ceilings, both bedrooms with Built-ins. With colour everywhere in the gardens front and rear there is a large yard with multiple sheds and out buildings.

# LJ Hooker

Scale in metres. Indicative only. Dimensions are approximate. All information contained herein is gathered from sources we believe to be reliable. However we cannot guarantee its accuracy and interested persons should rely on their own enquires