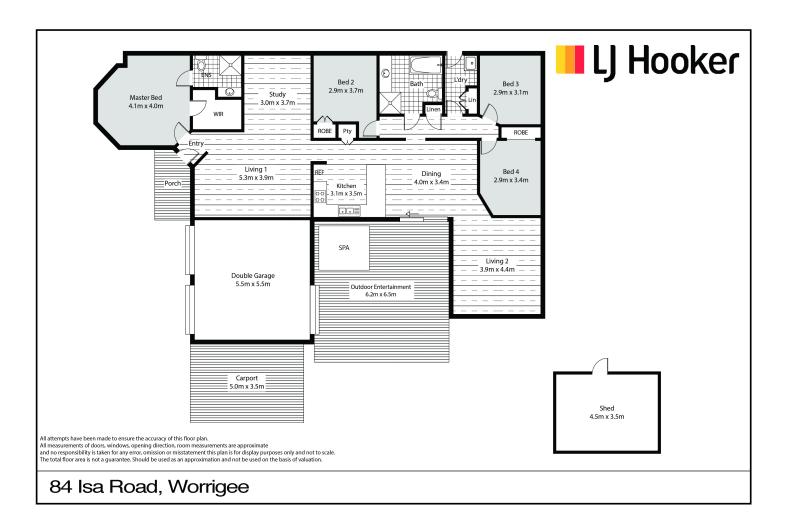

# Family living.

84 Isa Road is a very neat and tidy 4 bedroom, 2 bathroom brick and tile home. There are multiple living areas, plus a study. Most bedrooms have built-in robes, master having an ensuite as well.

The formal living area is at the front of the home, and filled with natural light from the Northerly aspect. The Kitchen has plenty of cupboard and bench space, with electric cooking and a separate pantry. The dining area leads out to the undercover entertaining area, the double garage has a rear door onto the entertaining area.

The rumpus room has a reverse cycle air-conditioner, the three other bedrooms are towards the rear of the home.

Extras include, carport, garden shed, well fenced, solar electricity, walking distance to the Medical Centre, shopping centre and along a bus route.

# **More About this Property**

| Property ID   | 5XNHSD                                                                                                           |
|---------------|------------------------------------------------------------------------------------------------------------------|
| Property Type | House                                                                                                            |
| Land Area     | 695 m²                                                                                                           |
| Including     | Ensuite Study Air Conditioning Toilets (2) Built-in-Robes Secure Parking Fully Fenced Remote Garage Solar Panels |