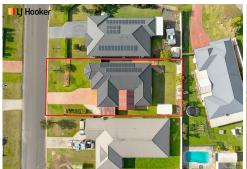

# **More About this Property**

| Property ID   | 5XNHSD                                                                                                           |
|---------------|------------------------------------------------------------------------------------------------------------------|
| Property Type | House                                                                                                            |
| Land Area     | 695 m²                                                                                                           |
| Including     | Ensuite Study Air Conditioning Toilets (2) Built-in-Robes Secure Parking Fully Fenced Remote Garage Solar Panels |