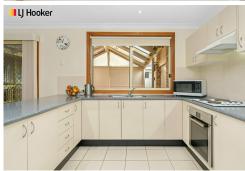

The formal living area is at the front of the home, and filled with natural light from the Northerly aspect. The Kitchen has plenty of cupboard and bench space, with electric cooking and a separate pantry. The dining area leads out to the undercover entertaining area, the double garage has a rear door onto the entertaining area.