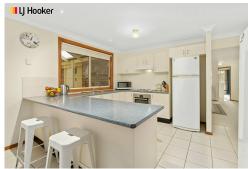

The formal living area is at the front of the home, and filled with natural light from the Northerly aspect. The Kitchen has plenty of cupboard and bench space, with electric cooking and a separate pantry. The dining area leads out to the undercover entertaining area, the double garage has a rear door onto the entertaining area.