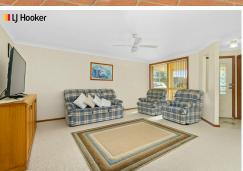

The formal living area is at the front of the home, and filled with natural light from the Northerly aspect. The Kitchen has plenty of cupboard and bench space, with electric cooking and a separate pantry. The dining area leads out to the undercover entertaining area, the double garage has a rear door onto the entertaining area.