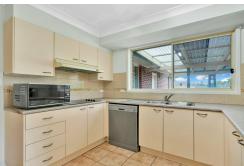

## 839sqm Corner Block

On offer is a very tidy spacious 3 bedroom brick + tile home, resting on a specious block with the potential of adding a shed or pool (S.T.C.A).

Features of the home are 2 living areas, open plan kitchen, 3 way bathroom, built-in robes in all bedrooms, a huge undercover entertainment area. And a double garage with remote access.

## **More About this Property**

| Property ID   | 651HSD                                                                                                                      |
|---------------|-----------------------------------------------------------------------------------------------------------------------------|
| Property Type | House                                                                                                                       |
| Land Area     | 839 m2                                                                                                                      |
| Including     | Air Conditioning Toilets (2) Alarm Dishwasher Outdoor Entertaining Built-in-Robes Secure Parking Fully Fenced Remote Garage |