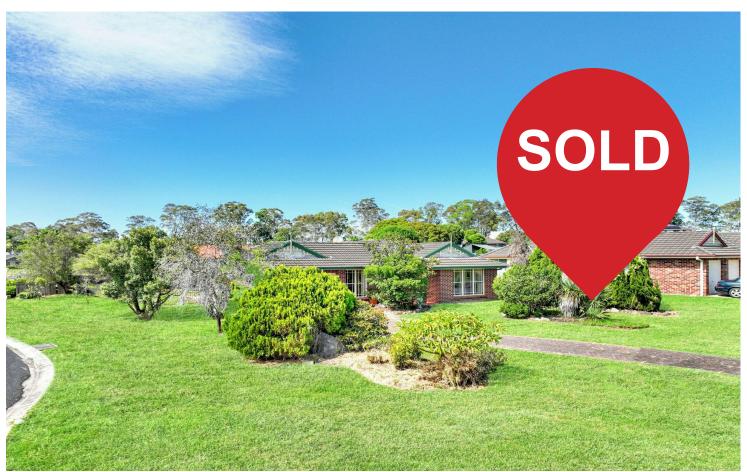

# Worrigee, 6 Illawarra Circuit

## 839sqm Corner Block

On offer is a very tidy spacious 3 bedroom brick + tile home, resting on a specious block with the potential of adding a shed or pool (S.T.C.A).

Features of the home are 2 living areas, open plan kitchen, 3 way bathroom, built-in robes in all bedrooms, a huge undercover entertainment area. And a double garage with remote access.