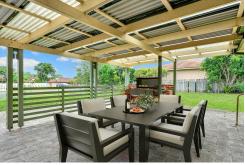

## 839sqm Corner Block

On offer is a very tidy spacious 3 bedroom brick + tile home, resting on a specious block with the potential of adding a shed or pool (S.T.C.A).

Features of the home are 2 living areas, open plan kitchen, 3 way bathroom, built-in robes in all bedrooms, a huge undercover entertainment area. And a double garage with remote access.

## **More About this Property**

| Property ID   | 651HSD                                                                                                                      |
|---------------|-----------------------------------------------------------------------------------------------------------------------------|
| Property Type | House                                                                                                                       |
| Land Area     | 839 m2                                                                                                                      |
| Including     | Air Conditioning Toilets (2) Alarm Dishwasher Outdoor Entertaining Built-in-Robes Secure Parking Fully Fenced Remote Garage |