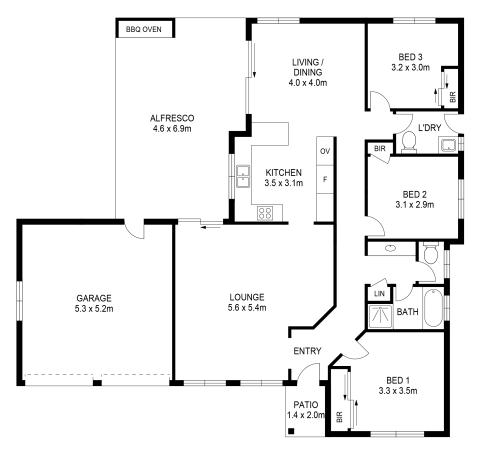

## 839sqm Corner Block

On offer is a very tidy spacious 3 bedroom brick + tile home, resting on a specious block with the potential of adding a shed or pool (S.T.C.A).

Features of the home are 2 living areas, open plan kitchen, 3 way bathroom, built-in robes in all bedrooms, a huge undercover entertainment area. And a double garage with remote access.

## **More About this Property**

| Property ID   | 651HSD                                                                                                                      |
|---------------|-----------------------------------------------------------------------------------------------------------------------------|
| Property Type | House                                                                                                                       |
| Land Area     | 839 m2                                                                                                                      |
| Including     | Air Conditioning Toilets (2) Alarm Dishwasher Outdoor Entertaining Built-in-Robes Secure Parking Fully Fenced Remote Garage |

#### LJ Hooker Nowra (02) 4421 2957

5/38-44 Berry Street, NOWRA NSW 2541 nowra.ljhooker.com.au | nowra@ljhooker.com.au

GROSS INTERNAL AREA FLOOR 1: 114m², EXCLUDED AREAS: GARAGE: 29m², ALFRESCO: 31m², PATIO: 3m² TOTAL: 177m²