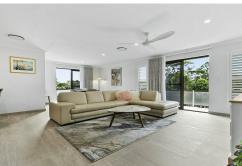

### Nothing Left To Do-Surfside

Fully renovated throughout with no expense spared. Located in sought after Murray Street, Woorim. Simply, park the car and you are amongst it, a stone/u8217?s throw away from the Beach, Surf Club, Coffee Shops, Pub, IGA and restaurants. This top floor unit has a beautiful tree top outlook across Woorim and captures the sound of the ocean. It features open plan living, zone controlled ducted air conditioning, 600 x 600 main floor tiles, stone waterfall benchtop with shaker cabinets in the large kitchen. It has floor to ceiling tiling in both bathrooms, 3 balconies with one fully enclosed that can be used for extra storage. A massive 9 metre garage in a small complex of 4 units (2 per floor) and 2 large undercover visitor carparks. Low body corporate of \$4k per annum.