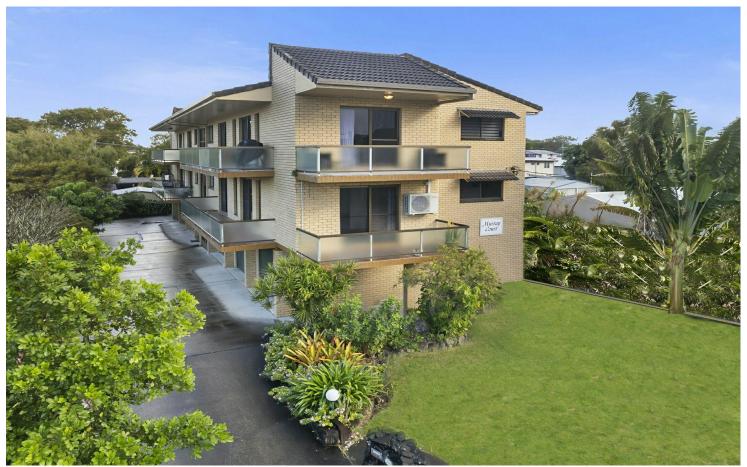

## Woorim, 3/12 Murray Street

### Nothing Left To Do-Surfside

Fully renovated throughout with no expense spared. Located in sought after Murray Street, Woorim. Simply, park the car and you are amongst it, a stone/u8217?s throw away from the Beach, Surf Club, Coffee Shops, Pub, IGA and restaurants. This top floor unit has a beautiful tree top outlook across Woorim and captures the sound of the ocean. It features open plan living, zone controlled ducted air conditioning, 600 x 600 main floor tiles, stone waterfall benchtop with shaker cabinets in the large kitchen. It has floor to ceiling tiling in both bathrooms, 3 balconies with one fully enclosed that can be used for extra storage. A massive 9 metre garage in a small complex of 4 units (2 per floor) and 2 large undercover visitor carparks. Low body corporate of \$4k per annum.