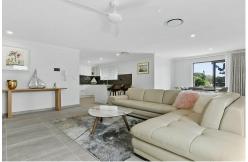

### Nothing Left To Do-Surfside

Fully renovated throughout with no expense spared. Located in sought after Murray Street, Woorim. Simply, park the car and you are amongst it, a stone/u8217?s throw away from the Beach, Surf Club, Coffee Shops, Pub, IGA and restaurants. This top floor unit has a beautiful tree top outlook across Woorim and captures the sound of the ocean. It features open plan living, zone controlled ducted air conditioning, 600 x 600 main floor tiles, stone waterfall benchtop with shaker cabinets in the large kitchen. It has floor to ceiling tiling in both bathrooms, 3 balconies with one fully enclosed that can be used for extra storage. A massive 9 metre garage in a small complex of 4 units (2 per floor) and 2 large undercover visitor carparks. Low body corporate of \$4k per annum.