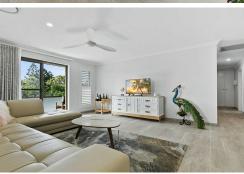

### Nothing Left To Do-Surfside

Fully renovated throughout with no expense spared. Located in sought after Murray Street, Woorim. Simply, park the car and you are amongst it, a stone/u8217?s throw away from the Beach, Surf Club, Coffee Shops, Pub, IGA and restaurants. This top floor unit has a beautiful tree top outlook across Woorim and captures the sound of the ocean. It features open plan living, zone controlled ducted air conditioning, 600 x 600 main floor tiles, stone waterfall benchtop with shaker cabinets in the large kitchen. It has floor to ceiling tiling in both bathrooms, 3 balconies with one fully enclosed that can be used for extra storage. A massive 9 metre garage in a small complex of 4 units (2 per floor) and 2 large undercover visitor carparks. Low body corporate of \$4k per annum.