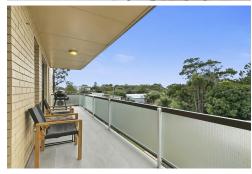

### Nothing Left To Do-Surfside

Fully renovated throughout with no expense spared. Located in sought after Murray Street, Woorim. Simply, park the car and you are amongst it, a stone/u8217?s throw away from the Beach, Surf Club, Coffee Shops, Pub, IGA and restaurants. This top floor unit has a beautiful tree top outlook across Woorim and captures the sound of the ocean. It features open plan living, zone controlled ducted air conditioning, 600 x 600 main floor tiles, stone waterfall benchtop with shaker cabinets in the large kitchen. It has floor to ceiling tiling in both bathrooms, 3 balconies with one fully enclosed that can be used for extra storage. A massive 9 metre garage in a small complex of 4 units (2 per floor) and 2 large undercover visitor carparks. Low body corporate of \$4k per annum.