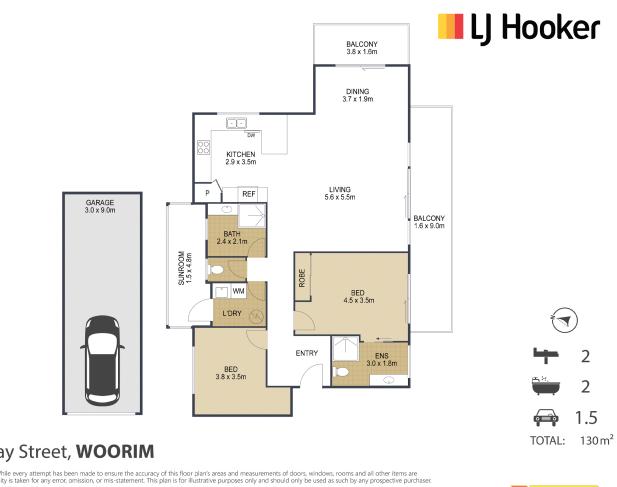

### Nothing Left To Do-Surfside

Fully renovated throughout with no expense spared. Located in sought after Murray Street, Woorim. Simply, park the car and you are amongst it, a stone/u8217?s throw away from the Beach, Surf Club, Coffee Shops, Pub, IGA and restaurants. This top floor unit has a beautiful tree top outlook across Woorim and captures the sound of the ocean. It features open plan living, zone controlled ducted air conditioning, 600 x 600 main floor tiles, stone waterfall benchtop with shaker cabinets in the large kitchen. It has floor to ceiling tiling in both bathrooms, 3 balconies with one fully enclosed that can be used for extra storage. A massive 9 metre garage in a small complex of 4 units (2 per floor) and 2 large undercover visitor carparks. Low body corporate of \$4k per annum.

# 3/12 Murray Street, **WOORIM**

ARTIST'S IMPRESSION ONLY: While every attempt has been made to ensure the accuracy of this floor plan's areas and measurements of doors, windows, rooms and all other items are approximate and no responsibility is taken for any error, omission, or mis-statement. This plan is for illustrative purposes only and should only be used as such by any prospective purchaser. Floor plan by: www.open2view.com.au