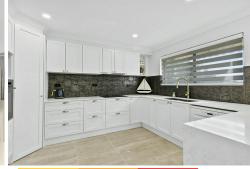

### Nothing Left To Do-Surfside

Fully renovated throughout with no expense spared. Located in sought after Murray Street, Woorim. Simply, park the car and you are amongst it, a stone/u8217?s throw away from the Beach, Surf Club, Coffee Shops, Pub, IGA and restaurants. This top floor unit has a beautiful tree top outlook across Woorim and captures the sound of the ocean. It features open plan living, zone controlled ducted air conditioning, 600 x 600 main floor tiles, stone waterfall benchtop with shaker cabinets in the large kitchen. It has floor to ceiling tiling in both bathrooms, 3 balconies with one fully enclosed that can be used for extra storage. A massive 9 metre garage in a small complex of 4 units (2 per floor) and 2 large undercover visitor carparks. Low body corporate of \$4k per annum.