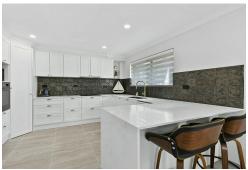

### Nothing Left To Do-Surfside

Fully renovated throughout with no expense spared. Located in sought after Murray Street, Woorim. Simply, park the car and you are amongst it, a stone/u8217?s throw away from the Beach, Surf Club, Coffee Shops, Pub, IGA and restaurants. This top floor unit has a beautiful tree top outlook across Woorim and captures the sound of the ocean. It features open plan living, zone controlled ducted air conditioning, 600 x 600 main floor tiles, stone waterfall benchtop with shaker cabinets in the large kitchen. It has floor to ceiling tiling in both bathrooms, 3 balconies with one fully enclosed that can be used for extra storage. A massive 9 metre garage in a small complex of 4 units (2 per floor) and 2 large undercover visitor carparks. Low body corporate of \$4k per annum.