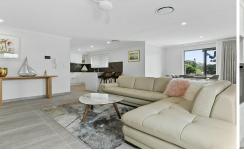

## Woorim, 3/12 Murray Street Nothing Left To Do-Surfside

Fully renovated throughout with no expense spared. Located in sought after Murray Street, Woorim. Simply, park the car and you are amongst it, a stone/u8217?s throw away from the Beach, Surf Club, Coffee Shops, Pub, IGA and restaurants. This top floor unit has a beautiful tree top outlook across Woorim and captures the sound of the ocean. It features open plan living, zone controlled ducted air conditioning, 600 x 600 main floor tiles, stone waterfall benchtop with shaker cabinets in the large kitchen. It has floor to ceiling tiling in both bathrooms, 3 balconies with one fully enclosed that can be used for extra storage. A massive 9 metre garage in a small complex of 4 units (2 per floor) and 2 large undercover visitor carparks. Low body corporate of \$4k per annum.