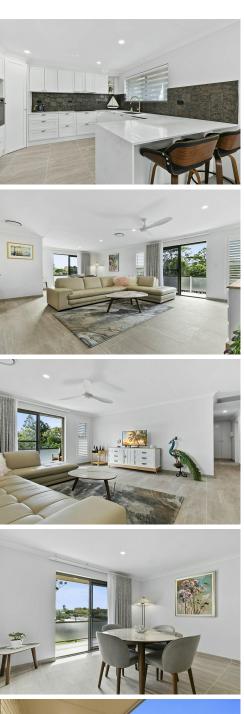

## Woorim, 3/12 Murray Street Nothing Left To Do-Surfside

Fully renovated throughout with no expense spared. Located in sought after Murray Street, Woorim. Simply, park the car and you are amongst it, a stone/u8217?s throw away from the Beach, Surf Club, Coffee Shops, Pub, IGA and restaurants. This top floor unit has a beautiful tree top outlook across Woorim and captures the sound of the ocean. It features open plan living, zone controlled ducted air conditioning, 600 x 600 main floor tiles, stone waterfall benchtop with shaker cabinets in the large kitchen. It has floor to ceiling tiling in both bathrooms, 3 balconies with one fully enclosed that can be used for extra storage. A massive 9 metre garage in a small complex of 4 units (2 per floor) and 2 large undercover visitor carparks. Low body corporate of \$4k per annum.