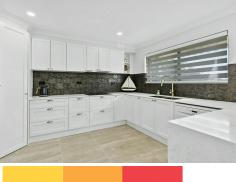

## Woorim, 3/12 Murray Street Nothing Left To Do-Surfside

Fully renovated throughout with no expense spared. Located in sought after Murray Street, Woorim. Simply, park the car and you are amongst it, a stone/u8217?s throw away from the Beach, Surf Club, Coffee Shops, Pub, IGA and restaurants. This top floor unit has a beautiful tree top outlook across Woorim and captures the sound of the ocean. It features open plan living, zone controlled ducted air conditioning, 600 x 600 main floor tiles, stone waterfall benchtop with shaker cabinets in the large kitchen. It has floor to ceiling tiling in both bathrooms, 3 balconies with one fully enclosed that can be used for extra storage. A massive 9 metre garage in a small complex of 4 units (2 per floor) and 2 large undercover visitor carparks. Low body corporate of \$4k per annum.