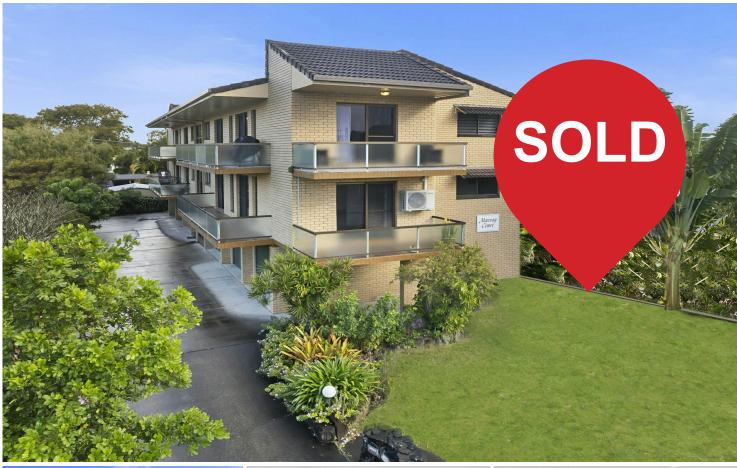

## Woorim, 3/12 Murray Street Nothing Left To Do-Surfside

Fully renovated throughout with no expense spared. Located in sought after Murray Street, Woorim. Simply, park the car and you are amongst it, a stone/u8217?s throw away from the Beach, Surf Club, Coffee Shops, Pub, IGA and restaurants. This top floor unit has a beautiful tree top outlook across Woorim and captures the sound of the ocean. It features open plan living, zone controlled ducted air conditioning, 600 x 600 main floor tiles, stone waterfall benchtop with shaker cabinets in the large kitchen. It has floor to ceiling tiling in both bathrooms, 3 balconies with one fully enclosed that can be used for extra storage. A massive 9 metre garage in a small complex of 4 units (2 per floor) and 2 large undercover visitor carparks. Low body corporate of \$4k per annum.