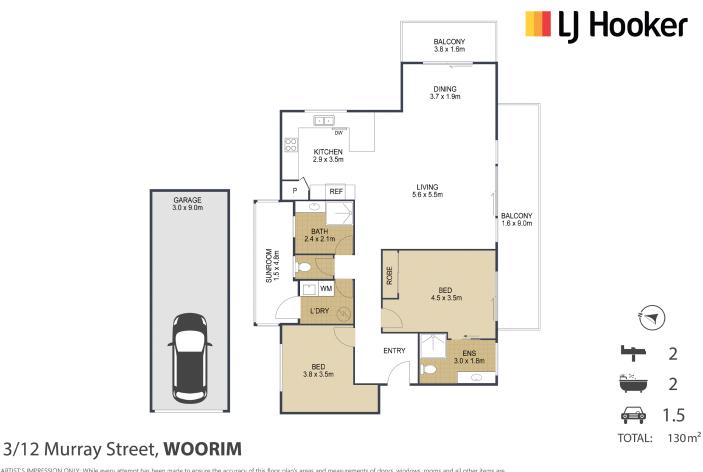

## LJ Hooker Bribie Island (07) 3400 1900

16/19 Benabrow Avenue, BELLARA QLD 4507 bribieisland.ljhooker.com.au | sales.bribieisland@ljhooker.com.au

LJ Hooker Bribie Island (07) 3400 1900

ARTIST'S IMPRESSION ONLY: While every attempt has been made to ensure the accuracy of this floor plan's areas and measurements of doors, windows, rooms and all other items are approximate and no responsibility is taken for any error, omission, or mis-statement. This plan is for illustrative purposes only and should only be used as such by any prospective purchaser. Floor plan by: www.open2view.com.au