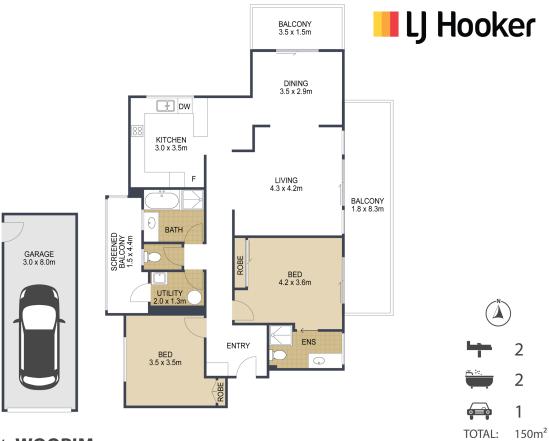

## 3/12 Murray Street, WOORIM

ARTIST'S IMPRESSION ONLY: While every attempt has been made to ensure the accuracy of this floor plan's areas and measurements of doors, windows, rooms and all other items are approximate and no responsibility is taken for any error, omission, or mis-statement. This plan is for illustrative purposes only and should only be used as such by any prospective purchaser. Floor plan by: www.open2view.com.au