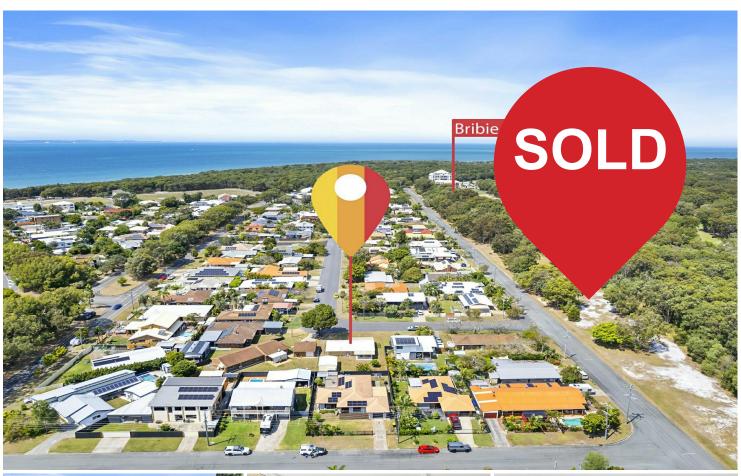

# Woorim, 5 Eden Crescent

Great Beginnings or Relaxing Endings.

Whether you're a first home buyer or a retiree, this home will certainly interest you. Fancy a round of golf, a stroll to the beach or a beer at the local Surf Club? Look no further than this spacious low set brick home within walking distance to all the best that Woorim has to offer. Eden Crescent is a tightly held enclave on the Surf Side of Bribie Island. The property is just a short walk to the shoreline, and 'off leash' dog beach. With Woorim property prices at a premium - this property is being offered well below replacement value and represents an outstanding opportunity to the savvy buyer for capital growth.

WHY YOU WILL LOVE IT :::

- . 586 Sqm of level land
- . Spear pump
- . Short walk to the beach
- . Sun room in the front of the home
- . Fully screened
- . Covered patio in the rear

For Sale Please Call

View