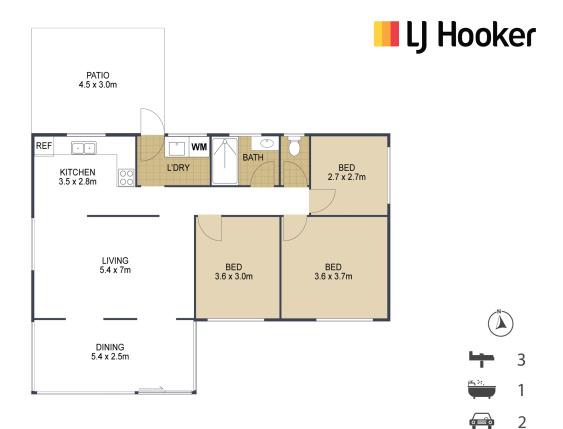

## 5 Eden Crescent WOORIM

ARTIST'S IMPRESSION ONLY: While every attempt has been made to ensure the accuracy of this floor plan's areas and measurements of doors, windows, rooms and all other items are approximate and no responsibility is taken for any error, omission, or mis-statement. This plan is for illustrative purposes only and should only be used as such by any prospective purchaser. Floor plan by: www.open2view.com.au

TOTAL:

107 m<sup>2</sup>