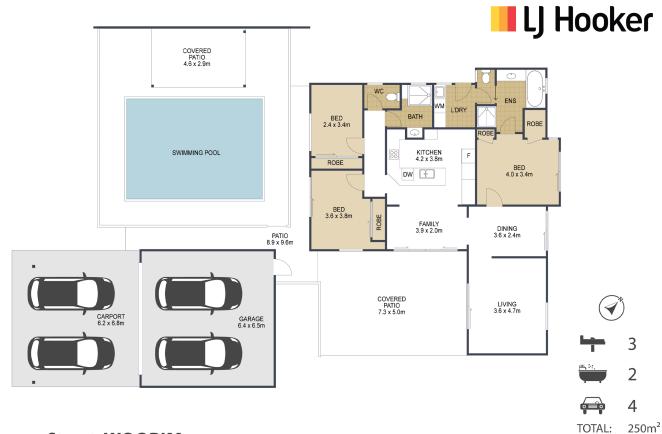

#### Property Highlights:

- Spacious Living: With 3 well-appointed bedrooms, including a master suite with a 2 way ensuite, there/u8217?s plenty of room for everyone to unwind. Each bedroom comes with built-in robes, providing ample storage space while keeping your living areas clutter-free.
- Only a few hundred metres to Woorim beach and dog beach.

3 2 4

For Sale Please Call

#### **Contact**

John Farren-Price 0418 887 891 jfarrenprice@ljhooker.com.au

LJ Hooker Bribie Island (07) 3400 1900

- Short walk to golf club, hotels, cafes, restaurants and surf club.
- Modern Bathrooms: Enjoy the convenience of 2 modern bathrooms, perfect for busy mornings or relaxing evenings.
- Outdoor Entertaining: Step outside onto the expansive deck, where you can host summer barbecues or simply relax with a book while soaking in the sun. The beautifully landscaped garden offers a serene backdrop, making it the perfect spot for outdoor gatherings.
- Refreshing Pool with ramp access: Dive into your own private pool, ideal for cooling off on warm days or enjoying a leisurely swim. This feature alone makes this home a standout for entertaining friends and family.
- Electric gate for ease of access as well as a lockable personal gate.
- Ample Parking: With 2 garages and 2 carports, parking will never be an issue. Whether you have multiple vehicles, a boat, or guests, there/u8217?s space for everyone.
- Eco-Friendly Living: Equipped with solar panels, this home not only reduces your carbon footprint but also helps save on energy costs. Enjoy the benefits of sustainable living without compromising on comfort.
- Additional Storage: A handy shed provides extra storage for tools, gardening supplies, or outdoor equipment, keeping your home organized and tidy.

# **More About this Property**

| Property ID   | WKVHCP                                                                                                                       |
|---------------|------------------------------------------------------------------------------------------------------------------------------|
| Property Type | House                                                                                                                        |
| Land Area     | 546 m2                                                                                                                       |
| Including     | Ensuite Air Conditioning Toilets (2) Pool Balcony Deck Built-in-Robes Secure Parking Fully Fenced Remote Garage Solar Panels |

# 13 Lowry Street, WOORIM

ARTIST'S IMPRESSION ONLY: While every attempt has been made to ensure the accuracy of this floor plan's areas and measurements of doors, windows, rooms and all other items are approximate and no responsibility is taken for any error, omission, or mis-statement. This plan is for illustrative purposes only and should only be used as such by any prospective purchaser. Floor plan by: www.open2view.com.au