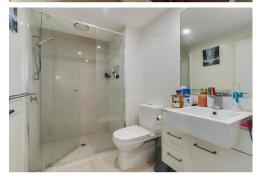

- \* Spacious foyer entry on the ground floor.
- \* Well maintained complex.
- \* Air-conditioning in the main living area; fan in the bedroom.
- \* Modern kitchen with dishwasher, microwave nook, and stone benchtop.
- \* Covered al fresco space.
- \* Window furnishings throughout.
- \* Internal laundry cupboard.
- \* Secure garage.