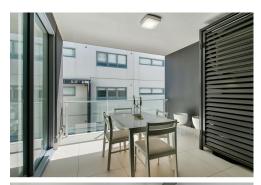

# Wooloowin, 402/19 Isedale Street

Modern Touches & Contemporary Flair.

This well presented 1-bedroom apartment presents as the perfect stepping stone into the property market. With air-conditioning, window furnishings, a lovely kitchen, and a large covered al fresco area you will love taking advantage of the Wooloowin lifestyle from this lovely abode.

- \* Spacious foyer entry on the ground floor.
- \* Well maintained complex.
- \* Air-conditioning in the main living area; fan in the bedroom.
- \* Modern kitchen with dishwasher, microwave nook, and stone benchtop.
- \* Covered al fresco space.
- \* Window furnishings throughout.
- \* Internal laundry cupboard.
- \* Secure garage.