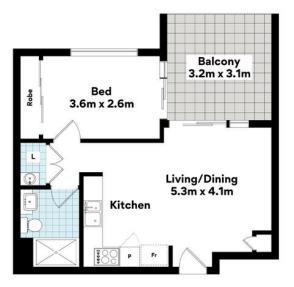

### 402/19 Isedale St, Wooloowin

#### FLOOR AREA SIZES Internal 47m<sup>2</sup> | External 10m<sup>2</sup> Car Space 15m<sup>2</sup> TOTAL 72m<sup>2</sup>

Whilst every attempt has been made to ensure the accuracy of the floor plans contained here, measurements of doors, windows, rooms and any other items are approximate and no responsibility is taken for any error, omission or misstatement.

These plans are for representation purposes only. Provided by primepixels.com.au

LJ Hooker Stafford (07) 3357 1888

**Disclaimer:** All information contained therein is gathered from relevant third parties sources. We cannot guarantee or give any warranty about the information provided. Interested parties must rely solely on their own enquiries.