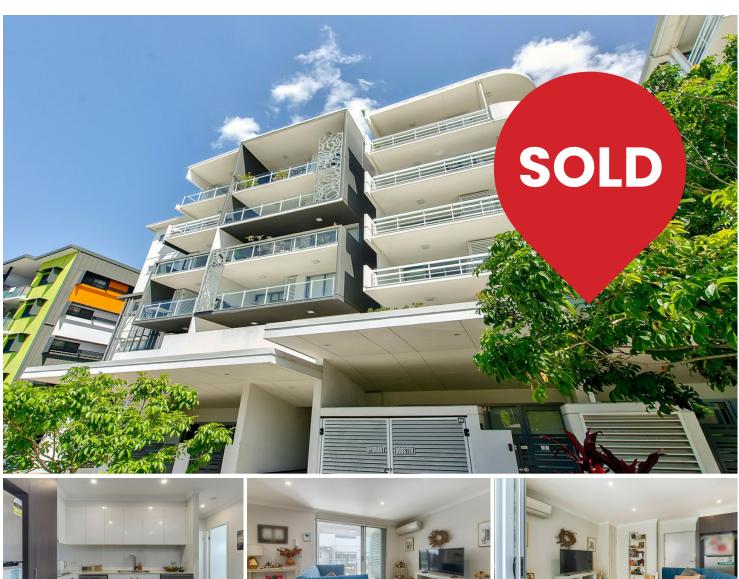

# Wooloowin, 402/19 Isedale Street

Modern Touches & Contemporary Flair.

This well presented 1-bedroom apartment presents as the perfect stepping stone into the property market. With air-conditioning, window furnishings, a lovely kitchen, and a large covered al fresco area you will love taking advantage of the Wooloowin lifestyle from this lovely abode.

Air-conditioning in the primary living area provides that cooling touch so essential in Brisbane's warmer months. The secure garage is behind a security gate, with lift access to each floor of the building.

Situated within walking distance to the renovated Lutwyche Market Central, Wooloowin train station, and the Kedron Brook there are plenty of amenities on offer. This lovely apartment is your perfect base!

- \* Spacious foyer entry on the ground floor.
- \* Well maintained complex.
- \* Air-conditioning in the main living area; fan in the bedroom.
- \* Modern kitchen with dishwasher, microwave nook, and stone benchtop.
- \* Covered al fresco space.
- \* Window furnishings throughout.
- \* Internal laundry cupboard.
- \* Secure garage.