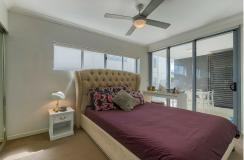

# Wooloowin, 402/19 Isedale Street

Modern Touches & Contemporary Flair.

This well presented 1-bedroom apartment presents as the perfect stepping stone into the property market. With air-conditioning, window furnishings, a lovely kitchen, and a large covered al fresco area you will love taking advantage of the Wooloowin lifestyle from this lovely abode.

Air-conditioning in the primary living area provides that cooling touch so essential in Brisbane's warmer months. The secure garage is behind a security gate, with lift access to each floor of the building.

- \* Spacious foyer entry on the ground floor.
- \* Well maintained complex.
- \* Air-conditioning in the main living area; fan in the bedroom.
- \* Modern kitchen with dishwasher, microwave nook, and stone benchtop.
- \* Covered al fresco space.
- \* Window furnishings throughout.
- \* Internal laundry cupboard.
- \* Secure garage.