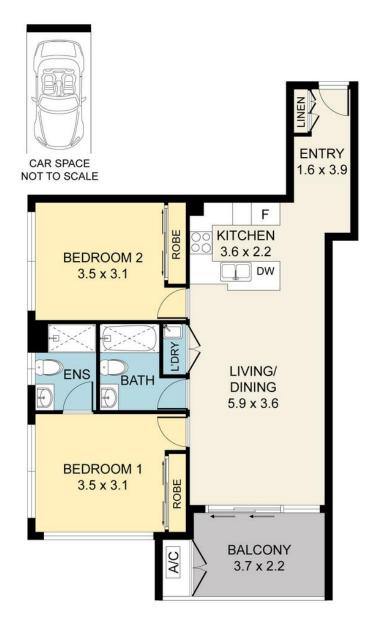

## LJ Hooker Stafford (07) 3357 1888

205 Stafford Road, STAFFORD QLD 4053 stafford.ljhooker.com.au | stafford@ljhooker.com.au

APPROXIMATE AREAS Internal: 73 sqm

External: 8 sqm

301/19 Isedale St, Wooloowin

Disclaimer: Floor Plan measurements are approximate and are for illustrative purposes only. While we do not doubt the floor plans accuracy, we make no guarantee, warranty or representation as to the accuracy and completeness of the floor plan CURB APPEAL