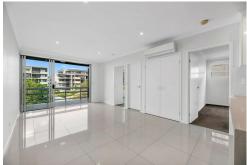

The south-facing orientation is well captured by the ample natural light allowed into the property through a large window in the main bedroom, and sliding glass doors to the al fresco. This amplifies the space and warmly invites you to enjoy the convenience of modern living.

Features include:

\* Air-conditioning in main living area and main bedroom.

2 2 1

For Sale Open to Offers

View

Ijhooker.com.au/1CQJF4N

**Contact** 

Simon Brigden 0414 869 704 simon.brigden@ljhooker.com.au

LJ Hooker Stafford (07) 3357 1888

- \* Fans throughout.
- \* Covered al fresco.
- \* South-facing orientation with ample natural light and air flooding the home.
- \* Modern kitchen with stone benchtops
- \* Within the catchments of Wooloowin State & Kedron State High Schools.
- \* Secure garage space.
- \* Internal laundry cupabord with space for washing manchine and dryer.
- \* Ample storage throughout.