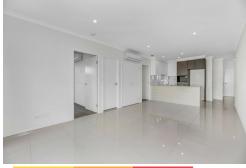

The south-facing orientation is well captured by the ample natural light allowed into the property through a large window in the main bedroom, and sliding glass doors to the al fresco. This amplifies the space and warmly invites you to enjoy the convenience of modern living.

Features include:

\* Air-conditioning in main living area and main bedroom.

2 2 1

For Sale Open to Offers

View

Ijhooker.com.au/1CQJF4N

**Contact** 

Simon Brigden 0414 869 704 simon.brigden@ljhooker.com.au

LJ Hooker Stafford (07) 3357 1888

- \* Fans throughout.
- \* Covered al fresco.
- \* South-facing orientation with ample natural light and air flooding the home.
- \* Modern kitchen with stone benchtops
- \* Within the catchments of Wooloowin State & Kedron State High Schools.
- \* Secure garage space.
- \* Internal laundry cupabord with space for washing manchine and dryer.
- \* Ample storage throughout.