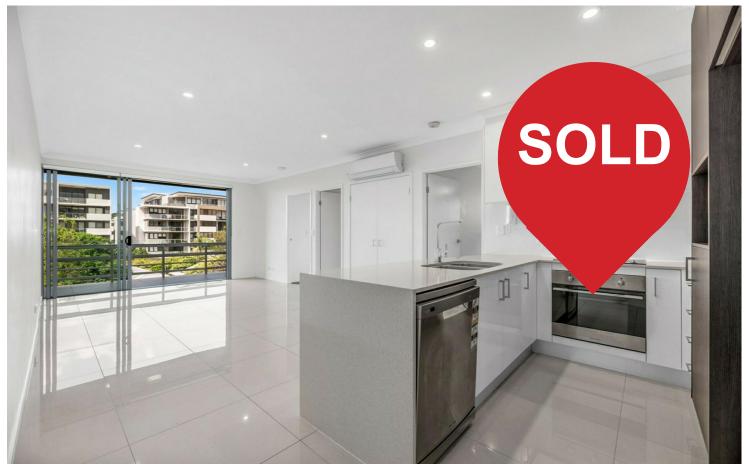

## Wooloowin, 301/19 Isedale Street

The High Life.

Modern in form and finish, this well-appointed apartment is a great stepping stone into 4030. Air-conditioning and elevation are on offer. You are walking distance to everything that makes the inner-north so desirable: the reinvigorated Crown Hotel, the Kedron Brook, Centro Lutwyche, a plethora of cafes and restaurants, both the Wooloowin State & Kedron State High Schools, and Wooloowin train station,

Features include:

\* Air-conditioning in main living area and main bedroom.

2 2 1

For Sale Open to Offers

View

Ijhooker.com.au/1CQJF4N

**Contact** 

Simon Brigden 0414 869 704 simon.brigden@ljhooker.com.au

LJ Hooker Stafford (07) 3357 1888

- \* Fans throughout.
- \* Covered al fresco.
- \* South-facing orientation with ample natural light and air flooding the home.
- \* Modern kitchen with stone benchtops
- \* Within the catchments of Wooloowin State & Kedron State High Schools.
- \* Secure garage space.
- \* Internal laundry cupabord with space for washing manchine and dryer.
- \* Ample storage throughout.