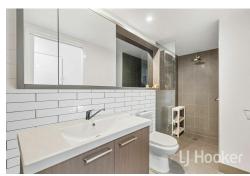

Two well-proportioned bedrooms benefit from split system air conditioners and ceiling fans. The bathrooms showcase modern design with large vanity sinks and luxurious wet room style showers featuring waterfall shower heads. The main bedroom, with direct access to the balcony, includes a built in in robe and an en-suite, offering a private retreat area.