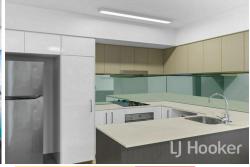

Upon entry, you are greeted by a spacious central hallway leading into a generously sized open-plan living and dining area, which seamlessly extends to an outdoor balcony. The full-sized kitchen features an island bench, quality appliances, and ample storage. The

### Nick Bowen

0417 871 042

n.bowen@ljhookerproperty.com.au

LJ Hooker Annerley | Yeronga | Salisbury (07) 3848 7369 island bench doubles as a breakfast bar, with enough space in the main living/dining area for a dining table or study nook.