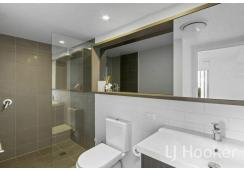

Two well-proportioned bedrooms benefit from split system air conditioners and ceiling fans. The bathrooms showcase modern design with large vanity sinks and luxurious wet room style showers featuring waterfall shower heads. The main bedroom, with direct access to the balcony, includes a built in in robe and an en-suite, offering a private retreat area.