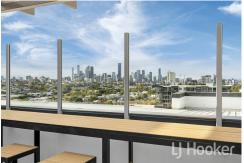

# Woolloongabba, 10/17 Carl Street

Convenient Location, Modern Apartment with Large Communal Terrace

Body Corp Fees - \$1300pq Rates - \$450pq approx Tenanted until Feb 2025.

Located on the second level, Unit 10 offers an excellent investment opportunity or ideal inner-city home. Situated within a contemporary building just 7 years old, its stylish facade is complemented by a rooftop terrace boasting stunning views of Brisbane City. The terrace provides space for exercise, a BBQ area, and a large outdoor setting perfect for entertaining.