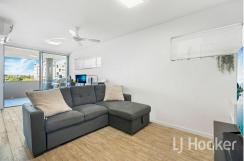

Upon entry, you are greeted by a spacious central hallway leading into a generously sized open-plan living and dining area, which seamlessly extends to an outdoor balcony. The full-sized kitchen features an island bench, quality appliances, and ample storage. The

Two well-proportioned bedrooms benefit from split system air conditioners and ceiling fans. The bathrooms showcase modern design with large vanity sinks and luxurious wet room style showers featuring waterfall shower heads. The main bedroom, with direct access to the balcony, includes a built in in robe and an en-suite, offering a private retreat area.