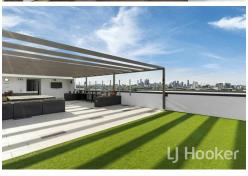

# Woolloongabba, 10/17 Carl Street

Convenient Location, Modern Apartment with Large Communal Terrace

Body Corp Fees - \$1300pq Rates - \$450pq approx Tenanted until Feb 2025.

Located on the second level, Unit 10 offers an excellent investment opportunity or ideal inner-city home. Situated within a contemporary building just 7 years old, its stylish facade is complemented by a rooftop terrace boasting stunning views of Brisbane City. The terrace provides space for exercise, a BBQ area, and a large outdoor setting perfect for entertaining.