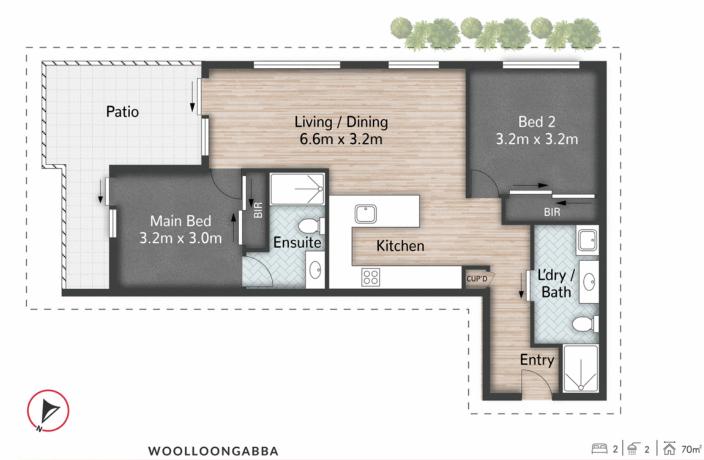

Upon entry, you are greeted by a spacious central hallway leading into a generously sized open-plan living and dining area, which seamlessly extends to an outdoor balcony. The full-sized kitchen features an island bench, quality appliances, and ample storage. The

### Nick Bowen

0417 871 042

n.bowen@ljhookerproperty.com.au

LJ Hooker Annerley | Yeronga | Salisbury (07) 3848 7369 island bench doubles as a breakfast bar, with enough space in the main living/dining area for a dining table or study nook.

Two well-proportioned bedrooms benefit from split system air conditioners and ceiling fans. The bathrooms showcase modern design with large vanity sinks and luxurious wet room style showers featuring waterfall shower heads. The main bedroom, with direct access to the balcony, includes a built in in robe and an en-suite, offering a private retreat area.

## More About this Property

| Property ID   | 1DV6H31 |  |
|---------------|---------|--|
| Property Type | Unit    |  |
| House Size    | 70 m²   |  |

**Brock Ward 0402 378 719** 

Sales & Marketing Consultant | b.ward@ljhookerproperty.com.au Nick Bowen 0417 871 042