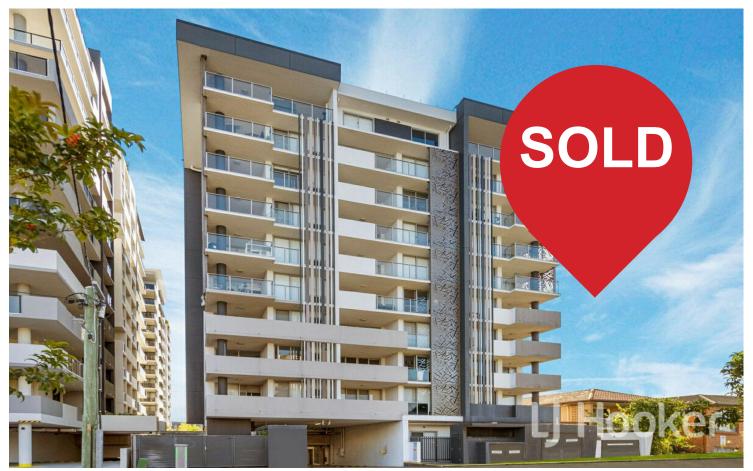

# Woolloongabba, 10/17 Carl Street

Convenient Location, Modern Apartment with Large Communal Terrace

Body Corp Fees - \$1300pq Rates - \$450pq approx Tenanted until Feb 2025.

Located on the second level, Unit 10 offers an excellent investment opportunity or ideal inner-city home. Situated within a contemporary building just 7 years old, its stylish facade is complemented by a rooftop terrace boasting stunning views of Brisbane City. The terrace provides space for exercise, a BBQ area, and a large outdoor setting perfect for entertaining.

Unit 10 is located in the heart of Woolloongabba's thriving apartment market, with Buranda Village just a short walk away and Buranda bus and train station conveniently within 500 meters. The nearby PA Hospital and upcoming Buranda Medical Precinct further enhance the area's appeal. With the excitement surrounding the upcoming Olympics, this location presents an exceptional investment opportunity.