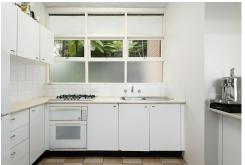

#### Features include:

- Spacious master bedroom with built in wardrobes and district views
- Private balcony captures a leafy outlook ideal for relaxing
- Modern bathroom is elegantly designed with walk-in shower
- Open plan living and dining framed by large windows and natural light
- Lush communal gardens and a sparkling swimming pool ideal for summer
- Contemporary kitchen with sleek cabinetry and modern appliances