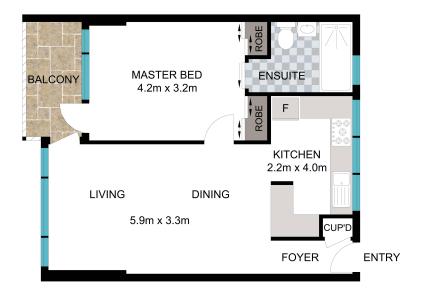

#### Features include:

- Spacious master bedroom with built in wardrobes and district views
- Private balcony captures a leafy outlook ideal for relaxing
- Modern bathroom is elegantly designed with walk-in shower
- Open plan living and dining framed by large windows and natural light
- Lush communal gardens and a sparkling swimming pool ideal for summer
- Contemporary kitchen with sleek cabinetry and modern appliances

0 1 2 3 4 5

APPROX. INT: 52m<sup>2</sup>
APPROX. EXT: 5m<sup>2</sup>

Scale in metres. Indicative only. Dimensions are approximate. All information contained herein is gathered from sources we believe to be reliable. However we cannot guarantee its accuracy and interested persons should rely on their own enquiries.