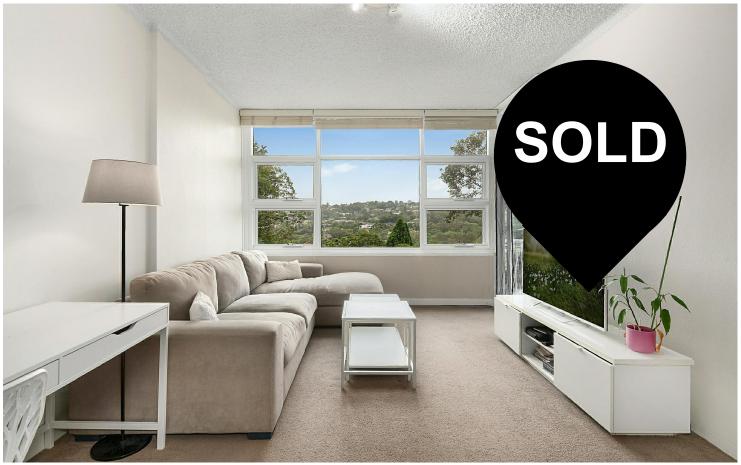

## Charming Woollahra Retreat with Scenic Views

Nestled in the heart of Woollahra, this delightful apartment offers a harmonious blend of comfort and style. The inviting living area is bathed in natural light, thanks to expansive windows that frame picturesque views of the surrounding greenery, towards Double Bay and Bellevue Hill.

#### Features include:

- Spacious master bedroom with built in wardrobes and district views
- Private balcony captures a leafy outlook ideal for relaxing
- Modern bathroom is elegantly designed with walk-in shower
- Open plan living and dining framed by large windows and natural light
- Lush communal gardens and a sparkling swimming pool ideal for summer
- Contemporary kitchen with sleek cabinetry and modern appliances