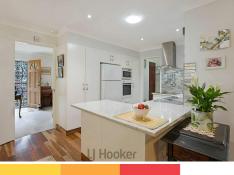

#### Key Features:

- -Three generously sized, carpeted bedrooms.
- -Main bathroom with separate shower and bath
- -Covered outdoor entertaining area
- -Only 850m to Woodrising Shopping Centre
- AC to the large living area, family dining space and master bedroom
- Tidy kitchen upgraded with modern appliances