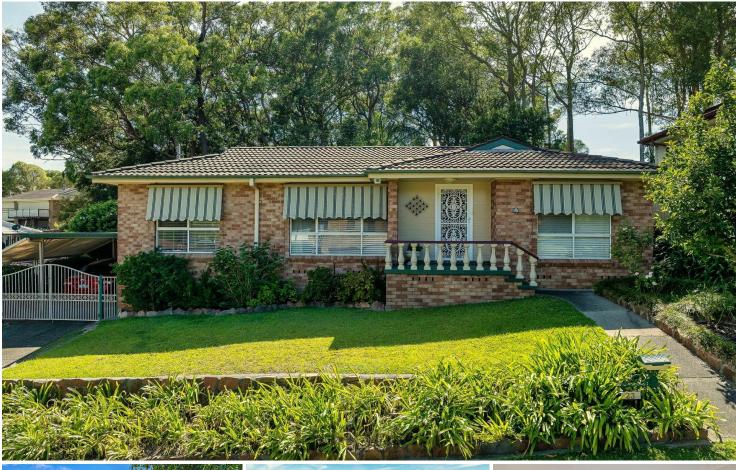

# Woodrising, 23 Fremantle Drive A SINGLE-LEVEL GEM

This three-bedroom single-level home presents a fantastic opportunity for those seeking a convenient lifestyle in a central lakeside location.

The master bedroom features its own ensuite, while the main bathroom is thoughtfully designed to meet the demands of a busy household.

#### Key Features:

- -Three generously sized, carpeted bedrooms.
- -Main bathroom with separate shower and bath
- -Covered outdoor entertaining area
- -Only 850m to Woodrising Shopping Centre
- AC to the large living area, family dining space and master bedroom
- Tidy kitchen upgraded with modern appliances