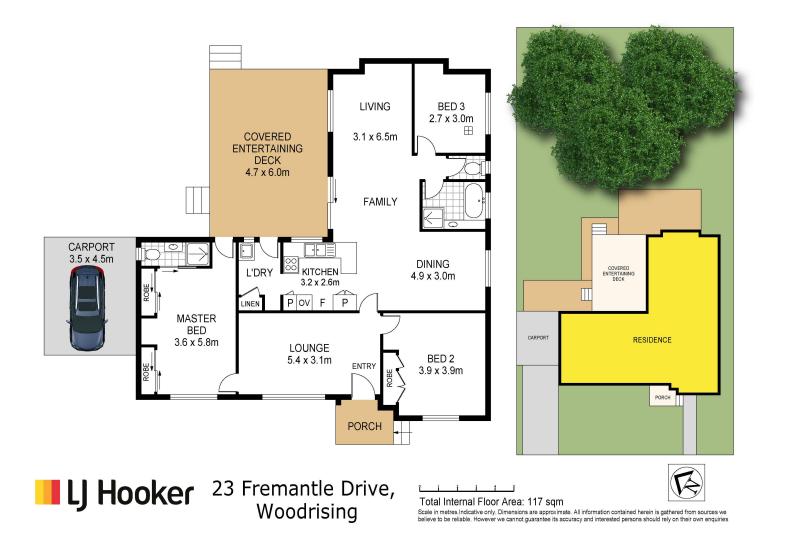

One of the standout features of this home is the covered outdoor entertaining area, seamlessly blending indoor and outdoor living. It's the perfect space for family gatherings, relaxed weekends, or hosting guests.

#### Key Features:

- -Three generously sized, carpeted bedrooms.
- -Main bathroom with separate shower and bath
- -Covered outdoor entertaining area
- -Only 850m to Woodrising Shopping Centre
- AC to the large living area, family dining space and master bedroom
- Tidy kitchen upgraded with modern appliances

## More About this Property

| Property ID   | Z8GF7Q                                                                                                                                          |
|---------------|-------------------------------------------------------------------------------------------------------------------------------------------------|
| Property Type | House                                                                                                                                           |
| Land Area     | 765 m²                                                                                                                                          |
| Including     | Ensuite<br>Air Conditioning<br>Toilets (2)<br>Bush Retreat<br>Close to Schools<br>Close to Shops<br>Close to Transport<br>Liveability<br>Lounge |