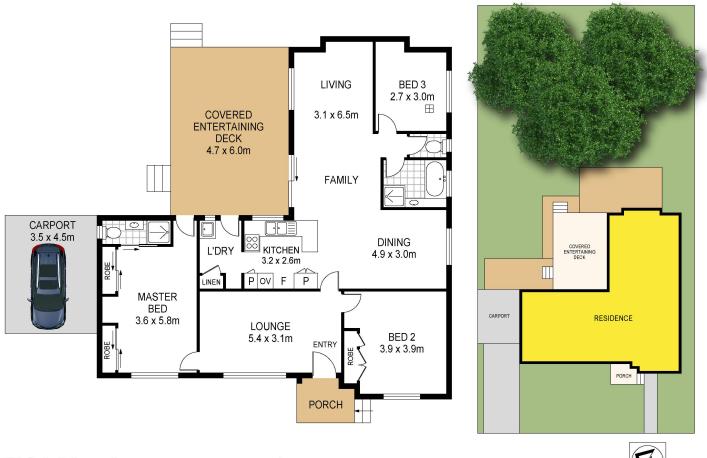

One of the standout features of this home is the covered outdoor entertaining area, seamlessly blending indoor and outdoor living. It's the perfect space for family gatherings, relaxed weekends, or hosting guests.

## Key Features:

- -Three generously sized, carpeted bedrooms.
- -Main bathroom with separate shower and bath
- -Covered outdoor entertaining area
- -Only 850m to Woodrising Shopping Centre
- AC to the large living area, family dining space and master bedroom
- Tidy kitchen upgraded with modern appliances

## LJ Hooker Lake Macquarie (02) 4915 3800

Shop 12, 240-260 Hillsborough Road, WARNERS BAY NSW 2282 lakemacquarie.ljhooker.com.au | warnersbay@ljhooker.com.au

LJ Hooker 23 Fremantle Drive, Woodrising

Total Internal Floor Area: 117 sqm

Scale in metres. Indicative only. Dimensions are approximate. All information contained herein is gathered from sources we believe to be reliable. However we cannot guarantee its accuracy and interested persons should rely on their own enquiries