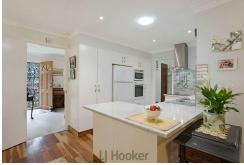

## Key Features:

- -Three generously sized, carpeted bedrooms.
- -Main bathroom with separate shower and bath
- -Covered outdoor entertaining area
- -Only 850m to Woodrising Shopping Centre
- AC to the large living area, family dining space and master bedroom
- Tidy kitchen upgraded with modern appliances