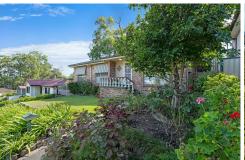

One of the standout features of this home is the covered outdoor entertaining area, seamlessly blending indoor and outdoor living. It's the perfect space for family gatherings, relaxed weekends, or hosting guests.

## Key Features:

- -Three generously sized, carpeted bedrooms.
- -Main bathroom with separate shower and bath
- -Covered outdoor entertaining area
- -Only 850m to Woodrising Shopping Centre
- AC to the large living area, family dining space and master bedroom
- Tidy kitchen upgraded with modern appliances