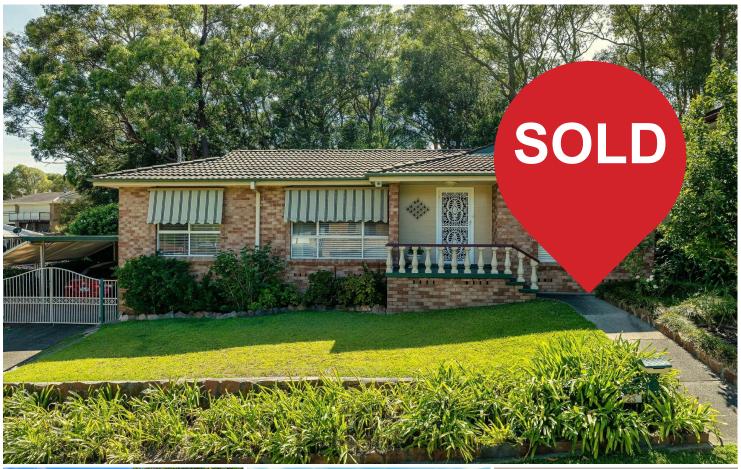

## Woodrising, 23 Fremantle Drive

A SINGLE-LEVEL GEM

This three-bedroom single-level home presents a fantastic opportunity for those seeking a convenient lifestyle in a central lakeside location.

The master bedroom features its own ensuite, while the main bathroom is thoughtfully designed to meet the demands of a busy household.

One of the standout features of this home is the covered outdoor entertaining area, seamlessly blending indoor and outdoor living. It's the perfect space for family gatherings, relaxed weekends, or hosting guests.

## Key Features:

- -Three generously sized, carpeted bedrooms.
- -Main bathroom with separate shower and bath
- -Covered outdoor entertaining area
- -Only 850m to Woodrising Shopping Centre
- AC to the large living area, family dining space and master bedroom
- Tidy kitchen upgraded with modern appliances