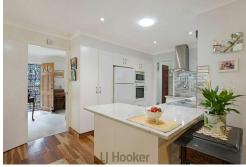

## Key Features:

- -Three generously sized, carpeted bedrooms.
- -Main bathroom with separate shower and bath
- -Covered outdoor entertaining area
- -Only 850m to Woodrising Shopping Centre
- AC to the large living area, family dining space and master bedroom
- Tidy kitchen upgraded with modern appliances