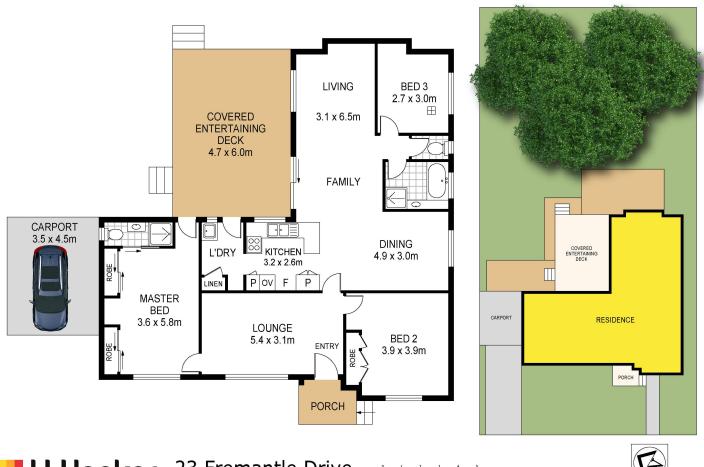

# Woodrising, 23 Fremantle Drive

A SINGLE-LEVEL GEM

This three-bedroom single-level home presents a fantastic opportunity for those seeking a convenient lifestyle in a central lakeside location.

The master bedroom features its own ensuite, while the main bathroom is thoughtfully designed to meet the demands of a busy household.

One of the standout features of this home is the covered outdoor entertaining area, seamlessly blending indoor and outdoor living. It's the perfect space for family gatherings, relaxed weekends, or hosting guests.

## Key Features:

- -Three generously sized, carpeted bedrooms.
- -Main bathroom with separate shower and bath
- -Covered outdoor entertaining area
- -Only 850m to Woodrising Shopping Centre
- AC to the large living area, family dining space and master bedroom
- Tidy kitchen upgraded with modern appliances

## LJ Hooker Lake Macquarie (02) 4915 3800

Shop 12, 240-260 Hillsborough Road, WARNERS BAY NSW 2282 lakemacquarie.ljhooker.com.au | warnersbay@ljhooker.com.au

LJ Hooker 23 Fremantle Drive, Woodrising

Total Internal Floor Area: 117 sqm