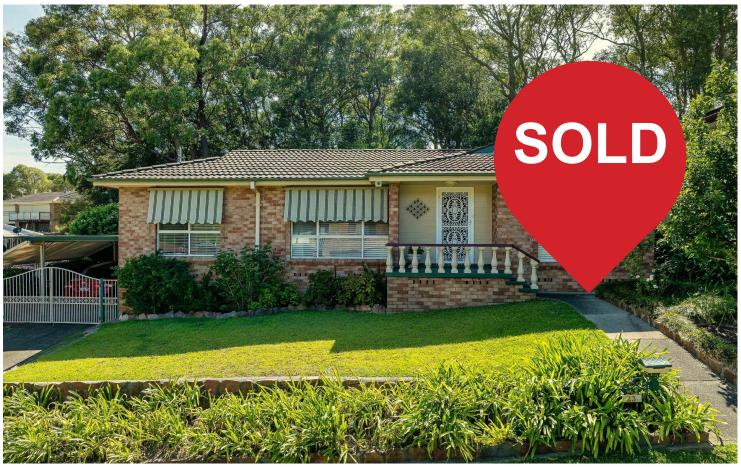

# Woodrising, 23 Fremantle Drive

A SINGLE-LEVEL GEM

This three-bedroom single-level home presents a fantastic opportunity for those seeking a convenient lifestyle in a central lakeside location.

The master bedroom features its own ensuite, while the main bathroom is thoughtfully designed to meet the demands of a busy household.

Situated just minutes from the picturesque shores of Lake Macquarie, this property offers easy access to boat ramps, bays, and picnic spots at Marmong Point and Bolton Point. Everyday essentials are a breeze with Woodrising Shopping Centre just a short drive away.

## Key Features:

- -Three generously sized, carpeted bedrooms.
- -Main bathroom with separate shower and bath
- -Covered outdoor entertaining area
- -Only 850m to Woodrising Shopping Centre
- AC to the large living area, family dining space and master bedroom
- Tidy kitchen upgraded with modern appliances