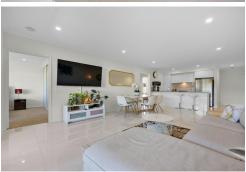

## Whopper Floorplan in Woodlands

PRIVATE VIEWINGS AVAILABLE.

Welcome to 7/3 Liege Street. This apartment is the biggest for living size in the entire development.

Stunning white marble effect floors as you enter a huge living and dining area. Ample size bedrooms, amazing storage, secure parking and located at the back of the building with a rooftop and green outlook.

LJ Hooker City Residential (08) 9325 0700

- \* Large 91sqm of living
- \* Located at the rear no road noise
- \* Secure parking and visitor spots
- \* Lovely outlook from balcony
- \* Fantastic living size and floorplan
- \* Beautifully finished with marble effect flooring
- \* Double aspect master bedroom so heaps of natural light
- \* Two large bedrooms
- \* Two bathrooms
- \* Gas cooktop