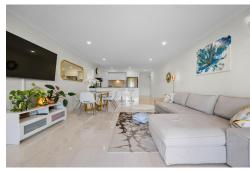

## Whopper Floorplan in Woodlands

PRIVATE VIEWINGS AVAILABLE.

Welcome to 7/3 Liege Street. This apartment is the biggest for living size in the entire development.

Stunning white marble effect floors as you enter a huge living and dining area. Ample size bedrooms, amazing storage, secure parking and located at the back of the building with a rooftop and green outlook.

LJ Hooker City Residential (08) 9325 0700

- \* Large 91sqm of living
- \* Located at the rear no road noise
- \* Secure parking and visitor spots
- \* Lovely outlook from balcony
- \* Fantastic living size and floorplan
- \* Beautifully finished with marble effect flooring
- \* Double aspect master bedroom so heaps of natural light
- \* Two large bedrooms
- \* Two bathrooms
- \* Gas cooktop