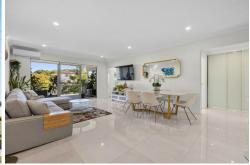

## Whopper Floorplan in Woodlands

PRIVATE VIEWINGS AVAILABLE.

Welcome to 7/3 Liege Street. This apartment is the biggest for living size in the entire development.

Stunning white marble effect floors as you enter a huge living and dining area. Ample size bedrooms, amazing storage, secure parking and located at the back of the building with a rooftop and green outlook.

LJ Hooker City Residential (08) 9325 0700

- \* Large 91sqm of living
- \* Located at the rear no road noise
- \* Secure parking and visitor spots
- \* Lovely outlook from balcony
- \* Fantastic living size and floorplan
- \* Beautifully finished with marble effect flooring
- \* Double aspect master bedroom so heaps of natural light
- \* Two large bedrooms
- \* Two bathrooms
- \* Gas cooktop