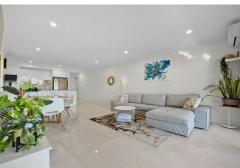

## Whopper Floorplan in Woodlands

PRIVATE VIEWINGS AVAILABLE.

Welcome to 7/3 Liege Street. This apartment is the biggest for living size in the entire development.

Stunning white marble effect floors as you enter a huge living and dining area. Ample size bedrooms, amazing storage, secure parking and located at the back of the building with a rooftop and green outlook.

LJ Hooker City Residential (08) 9325 0700

- \* Large 91sqm of living
- \* Located at the rear no road noise
- \* Secure parking and visitor spots
- \* Lovely outlook from balcony
- \* Fantastic living size and floorplan
- \* Beautifully finished with marble effect flooring
- \* Double aspect master bedroom so heaps of natural light
- \* Two large bedrooms
- \* Two bathrooms
- \* Gas cooktop