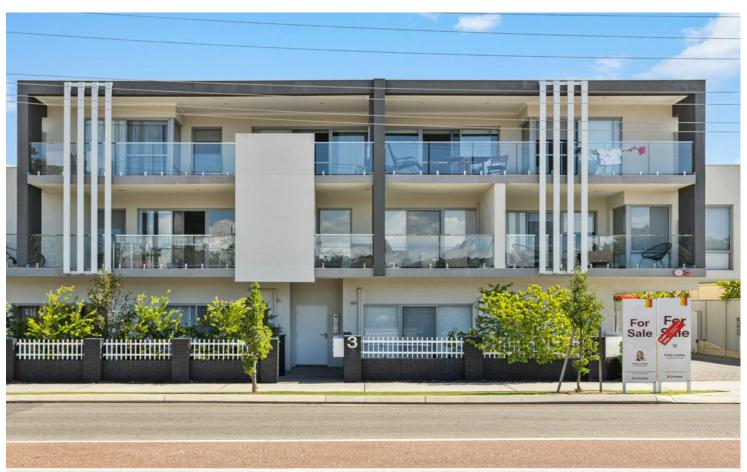

## Whopper Floorplan in Woodlands

PRIVATE VIEWINGS AVAILABLE.

Welcome to 7/3 Liege Street. This apartment is the biggest for living size in the entire development.

Stunning white marble effect floors as you enter a huge living and dining area. Ample size bedrooms, amazing storage, secure parking and located at the back of the building with a rooftop and green outlook.

Location is everything with Innaloo throughfare literally on your doorstep with restaurants, shops and a cinema but you wouldn't know as this apartment offers serenity at the back of the development.

Home buyers and investors alike, this one is a no brainer.

LJ Hooker City Residential (08) 9325 0700

- \* Large 91sqm of living
- \* Located at the rear no road noise
- \* Secure parking and visitor spots
- \* Lovely outlook from balcony
- \* Fantastic living size and floorplan
- \* Beautifully finished with marble effect flooring
- \* Double aspect master bedroom so heaps of natural light
- \* Two large bedrooms
- \* Two bathrooms
- \* Gas cooktop