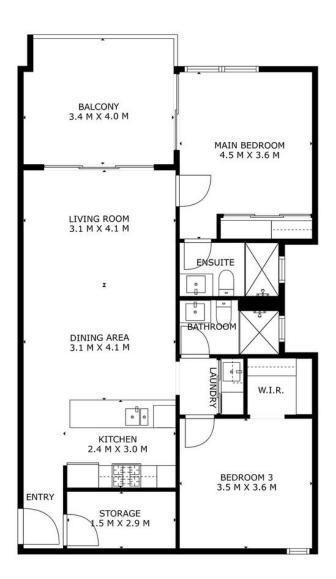

Approximate Areas
Internal Living 81m²
Balcony 13m²
Storage 4m²
Total Lot Size 113m²

7/3 Liege Street, Woodlands

This floor plan is for illustrative purposes only. While every effort has been made to provide an accurate representation, all measurements & other information are approximation only. www.perthrealestaemedia.com www.cityresperth.ljhooker.com.au