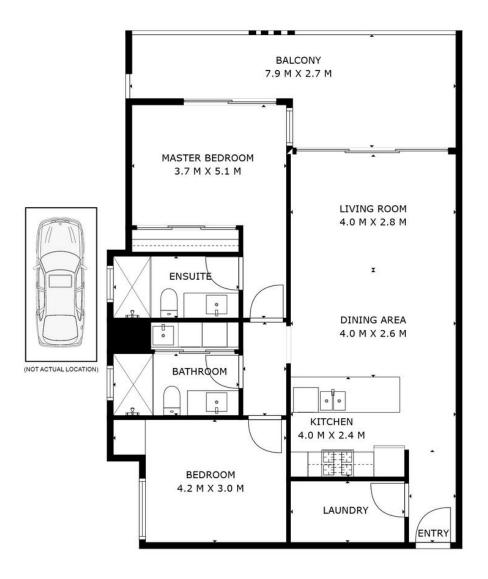

#### Rates & Dimensions:

- Council Rates \$1,912.10pa
- Water Rates \$1,844.72 pa
- Strata Admin \$970.22 p/qtr
- Strata Reserve \$19.75 p/qtr
- Total Strata Area 108sqm
- Residence 79sqm

| Property ID   | 3SG2FGJ                                                         |
|---------------|-----------------------------------------------------------------|
| Property Type | Apartment                                                       |
| House Size    | 86 m²                                                           |
| Land Area     | 108 m²                                                          |
| Including     | Air Conditioning<br>Balcony<br>Built-in-Robes<br>Secure Parking |

## LJ Hooker City Residential (08) 9325 0700

Shop 30, 82 Royal Street, EAST PERTH WA 6004 cityresperth.ljhooker.com.au | hello@ljhpxp.com.au

10/3 Liege St Woodlands

This floor plan is for illustrative purposes only. While every effort has been made to provide an accurate representation, all measurements & other information are approximation only.