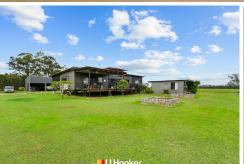

# Woodford Island, 2A Russell Road

FOR SALE: 2A Russell Road, Woodford Island NSW 2463

Discover the ultimate off-grid lifestyle on this remarkable 106-acre property, nestled on picturesque Woodford Island. A rare gem, this fully operational farm is impeccably designed for sustainability, productivity, and comfort-an opportunity not to be missed!

The property operates entirely off-grid, powered by a robust 6.6 kw solar battery system with a reliable backup diesel generator, ensuring energy independence year-round. Its infrastructure is second to none, boasting fully fenced paddocks, all equipped with water troughs to support livestock efficiently. Cattle management is a breeze with wellmaintained yards and two spacious machinery sheds for all your farming equipment and storage needs.

Dedicated to maximizing grass yields, all paddocks have been expertly mulched, promoting healthy pasture growth for optimal cattle condition. This meticulous attention to land care ensures consistent productivity, making it ideal for experienced graziers or those