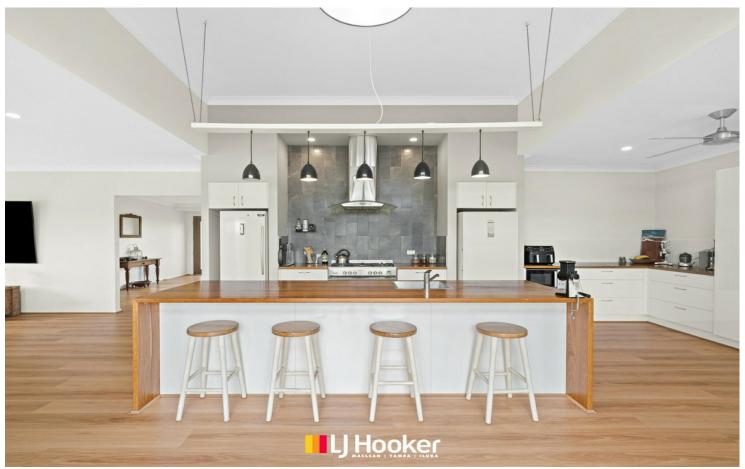

## **More About this Property**

| Property ID   | ERJ08                                                                                                                             |
|---------------|-----------------------------------------------------------------------------------------------------------------------------------|
| Property Type | AcreageSemi-rural                                                                                                                 |
| Land Area     | 106 acre                                                                                                                          |
| Including     | Air Conditioning Toilets (2) Fire Place Balcony Outdoor Entertaining Workshop Built-in-Robes Fully Fenced Solar Panels Water Tank |