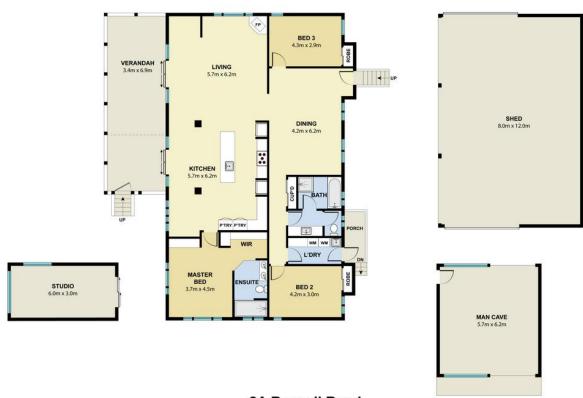

#### 2A Russell Road Woodford Island NSW 2463

Whilst every attempt has been made to ensure the accuracy of the floor plan contained here, measurements of door, windows, rooms and any other item are approximate and no responsibility is taken for any error, omission, or misstatement. This plan is for illustrative purposed only and should only be used as such by any propective purchaser.