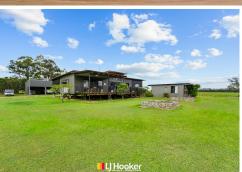

# Woodford Island, 2A Russell Road FOR SALE: 2A Russell Road, Woodford Island NSW 2463

Discover the ultimate off-grid lifestyle on this remarkable 106-acre property, nestled on picturesque Woodford Island. A rare gem, this fully operational farm is impeccably designed for sustainability, productivity, and comfort-an opportunity not to be missed!

The property operates entirely off-grid, powered by a robust 6.6 kw solar battery system with a reliable backup diesel generator, ensuring energy independence year-round. Its infrastructure is second to none, boasting fully fenced paddocks, all equipped with water troughs to support livestock efficiently. Cattle management is a breeze with well-maintained yards and two spacious machinery sheds for all your farming equipment and storage needs.

The natural beauty of Woodford Island is the perfect backdrop to this unique property. Its expansive, fertile lands offer both practicality and aesthetic appeal, with the rolling paddocks providing ample space for cattle grazing or diversification into other agricultural pursuits.