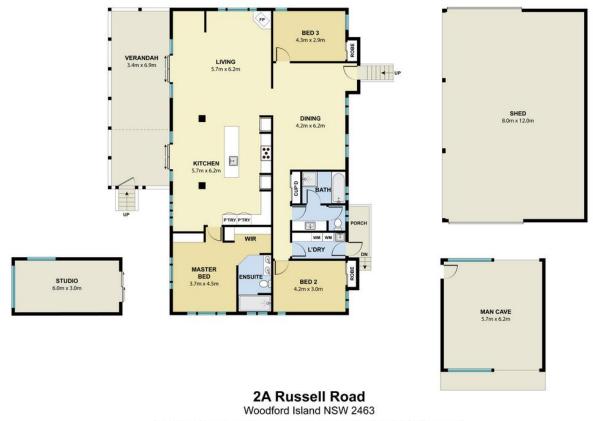

### LJ Hooker Maclean | Yamba | Iluka (02) 6646 6002

30 River Street, MACLEAN NSW 2463 maclean.ljhooker.com.au | office.maclean@ljhooker.com.au

LJ Hooker Maclean | Yamba | Iluka (02) 6646 6002

Whilst every attempt has been made to ensure the accuracy of the floor plan contained here, measurements of door, windows, rooms and any other item are approximate and no responsibility is taken for any error, omission, or misstatement. This plan is for illustrative purposed only and should only be used as such by any propective purchaser.