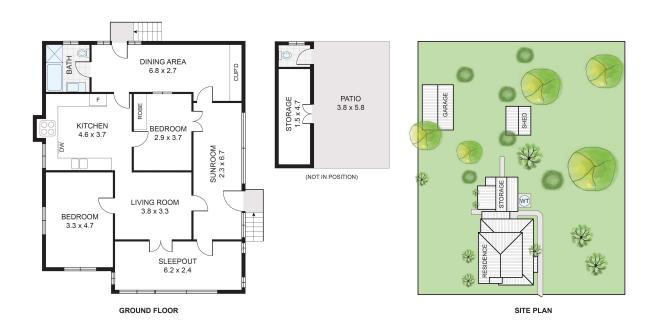

APPROXIMATE AREAS INTERNAL FLOOR SPACE - 116m<sup>2</sup> EXTERNAL FLOOR SPACE - 24m² GARAGE - 36m²