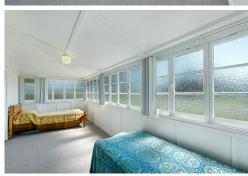

Step inside to discover light-filled interiors featuring high ceilings, timber walls, and classic period details. The spacious living area provides a welcoming atmosphere, while the well-appointed kitchen boasts sleek cabinetry, stone benchtops, and vibrant subway tile splash back, creating the perfect space for home cooking and entertaining.

Each of the three generously sized bedrooms offers natural light and a peaceful ambiance, while the centrally located bathroom is well-maintained with a practical layout.

Outside, the property features a low-maintenance yard, ideal for relaxed living, and ample room for a shed or pool subject to council approval.