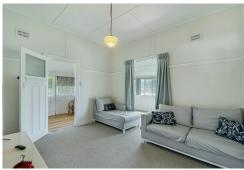

Step inside to discover light-filled interiors featuring high ceilings, timber walls, and classic period details. The spacious living area provides a welcoming atmosphere, while the well-appointed kitchen boasts sleek cabinetry, stone benchtops, and vibrant subway tile splash back, creating the perfect space for home cooking and entertaining.