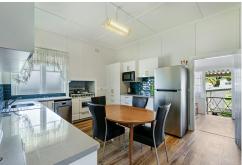

Step inside to discover light-filled interiors featuring high ceilings, timber walls, and classic period details. The spacious living area provides a welcoming atmosphere, while the well-appointed kitchen boasts sleek cabinetry, stone benchtops, and vibrant subway tile splash back, creating the perfect space for home cooking and entertaining.