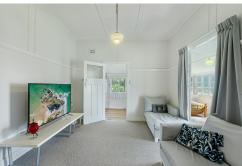

Step inside to discover light-filled interiors featuring high ceilings, timber walls, and classic period details. The spacious living area provides a welcoming atmosphere, while the well-appointed kitchen boasts sleek cabinetry, stone benchtops, and vibrant subway tile splash back, creating the perfect space for home cooking and entertaining.