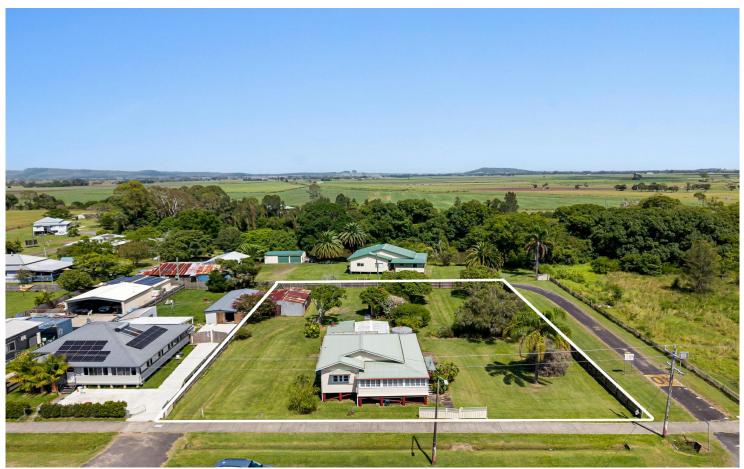

## Woodburn, 20 Uralba Street

Well presented cottage on a generous block

Nestled in the heart of Woodburn, this delightful three-bedroom, one-bathroom home blends timeless character with modern updates, offering a comfortable and stylish retreat.

Each of the three generously sized bedrooms offers natural light and a peaceful ambiance, while the centrally located bathroom is well-maintained with a practical layout.

Outside, the property features a low-maintenance yard, ideal for relaxed living, and ample room for a shed or pool subject to council approval.