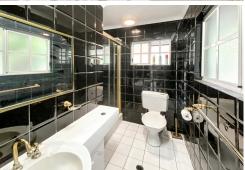

#### Key Features:

Spacious Layout: Enjoy large rooms throughout, complete with built-in wardrobes. The master suite boasts a walk-in wardrobe and an ensuite for added privacy. Main bathroom offers spa bath for a relaxing experience.