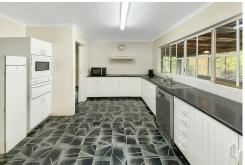

#### Key Features:

Spacious Layout: Enjoy large rooms throughout, complete with built-in wardrobes. The master suite boasts a walk-in wardrobe and an ensuite for added privacy. Main bathroom offers spa bath for a relaxing experience.