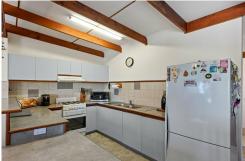

The open-plan living area provides a comfortable and inviting space for relaxation and entertainment. Additionally, the massive garage and storage area under the house offer ample space for all your belongings and hobbies. The property also features back to grid solar.