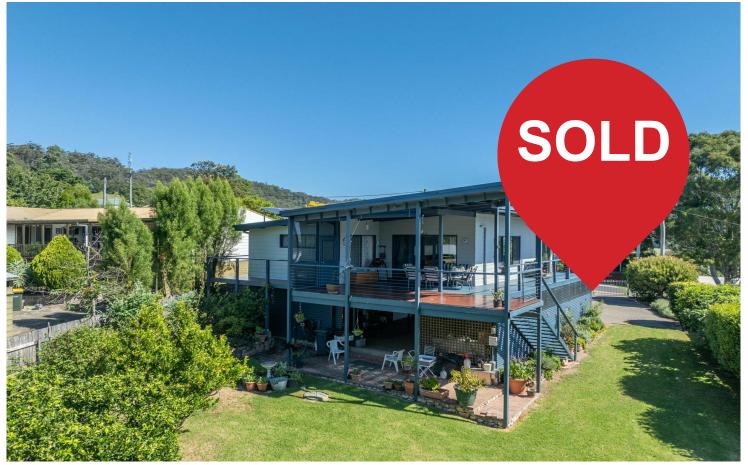

## Wolumla, 23 Philip Street VILLAGE LIFE AT ITS BEST

This centrally located gem is just 10 kilometres from the coastal town of Merimbula and 20 kilometres from the regional centre of Bega. Perched in an elevated position, this 2bedroom home boasts stunning views that will take your breath away. With a north-facing aspect, you can bask in natural light and warmth throughout the day.

The open-plan living area provides a comfortable and inviting space for relaxation and entertainment. Additionally, the massive garage and storage area under the house offer ample space for all your belongings and hobbies. The property also features back to grid solar.

Outside, the immaculate gardens surround the property, creating a picturesque setting for outdoor enjoyment. The secure 1012 square metre yard ensures privacy and peace of mind for you and your loved ones.