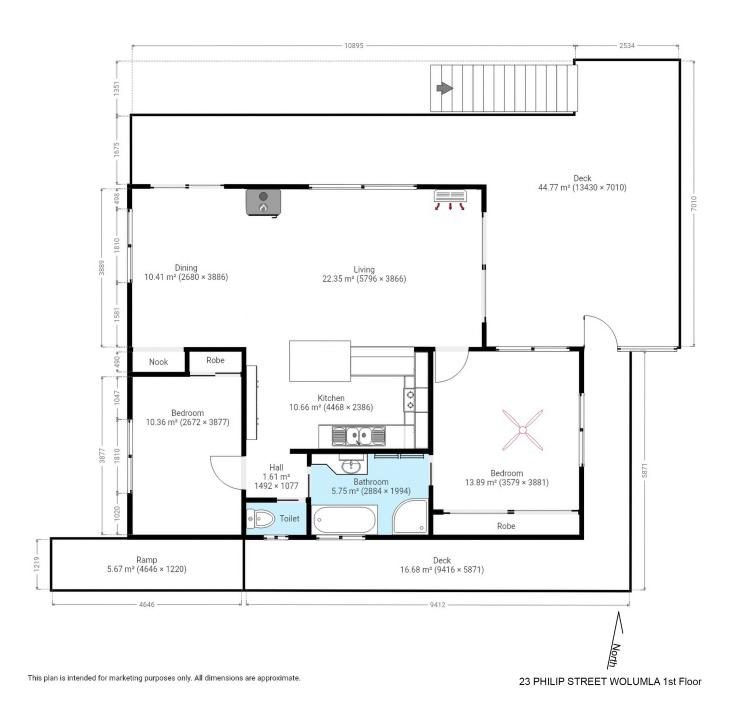

## Wolumla, 23 Philip Street VILLAGE LIFE AT ITS BEST

This centrally located gem is just 10 kilometres from the coastal town of Merimbula and 20 kilometres from the regional centre of Bega. Perched in an elevated position, this 2bedroom home boasts stunning views that will take your breath away. With a north-facing aspect, you can bask in natural light and warmth throughout the day.

The open-plan living area provides a comfortable and inviting space for relaxation and entertainment. Additionally, the massive garage and storage area under the house offer ample space for all your belongings and hobbies. The property also features back to grid solar.

## More About this Property

| Property ID   | L24062326 |
|---------------|-----------|
| Property Type | House     |
| Land Area     | 957 m²    |

Paul Griffin 0400 024 300 Licensee & Principal | pgriffin@ljhbega.com.au