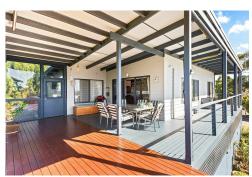

The open-plan living area provides a comfortable and inviting space for relaxation and entertainment. Additionally, the massive garage and storage area under the house offer ample space for all your belongings and hobbies. The property also features back to grid solar.

Outside, the immaculate gardens surround the property, creating a picturesque setting for outdoor enjoyment. The secure 1012 square metre yard ensures privacy and peace of mind for you and your loved ones.