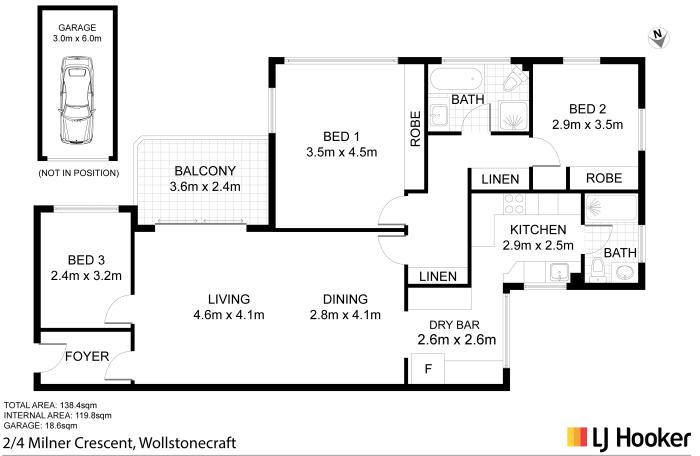

# Wollstonecraft, 2/4 Milner Crescent

### Spacious Apartment in a Convenient Location

Exceptionally convenient this ground floor 3 superb bedroom apartment provides an excellent lower north shore location. It offers a spacious lounge and dining area which opens to a private balcony. 3 light-filled spacious bedrooms. Kitchen with marble bench tops and Smeg appliances, stainless steel range hood and dishwasher. The dry-bar is perfect for entertaining guests. 2 bathrooms, main with full bath and shower..

138.4 sqm total area on title

#### **Property Features:**

- Main entrance welcoming you to a full brick block of 9 units with landscaped gardens and lawns
- This ground floor apartment presents a functional floorplan with easy flow interiors
- A spacious light- filled living and dining area leads to a private balcony
- Kitchen with Smeg gas cook top and oven, stainless steel range hood and dishwasher
- Marble stone benchtop in the kitchen; dry bar is perfect for entertaining guests
- 3 bedrooms, 2 bathrooms, main with full bath & shower, bedrooms with built-in
- Plantation shutters for a balcony and dining area; double glazed window in some rooms. Stunning timber floors. Private internal laundry
- Single lock up car garage with automatic door and storage.
- 5 min walk to Wollstonecraft railway station. Close to prestigious schools, shops and Smoothey Park