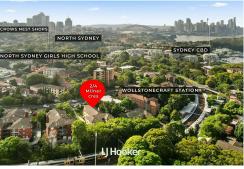

Auto lock up garage with a storage is on title.

5 minutes walk to Wollstonecraft station, 15 minutes on the train to City or Chatswood. On the edge of New Metro and Crows Nest Shopping Centre with easy access to all nearby amenities.

#### **Property Features:**

- Main entrance welcoming you to a full brick block of 9 units with landscaped gardens and lawns
- This ground floor apartment presents a functional floorplan with easy flow interiors
- A spacious light- filled living and dining area leads to a private balcony
- Kitchen with Smeg gas cook top and oven, stainless steel range hood and dishwasher
- Marble stone benchtop in the kitchen; dry bar is perfect for entertaining guests
- 3 bedrooms, 2 bathrooms, main with full bath & shower, bedrooms with built-in
- Plantation shutters for a balcony and dining area; double glazed window in some rooms. Stunning timber floors. Private internal laundry
- Single lock up car garage with automatic door and storage.
- 5 min walk to Wollstonecraft railway station. Close to prestigious schools, shops and Smoothey Park