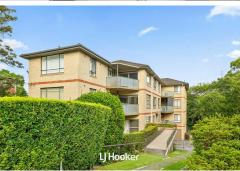

#### **Property Features:**

- Main entrance welcoming you to a full brick block of 9 units with landscaped gardens and lawns
- This ground floor apartment presents a functional floorplan with easy flow interiors
- A spacious light- filled living and dining area leads to a private balcony
- Kitchen with Smeg gas cook top and oven, stainless steel range hood and dishwasher
- Marble stone benchtop in the kitchen; dry bar is perfect for entertaining guests
- 3 bedrooms, 2 bathrooms, main with full bath & shower, bedrooms with built-in
- Plantation shutters for a balcony and dining area; double glazed window in some rooms. Stunning timber floors. Private internal laundry
- Single lock up car garage with automatic door and storage.
- 5 min walk to Wollstonecraft railway station. Close to prestigious schools, shops and Smoothey Park