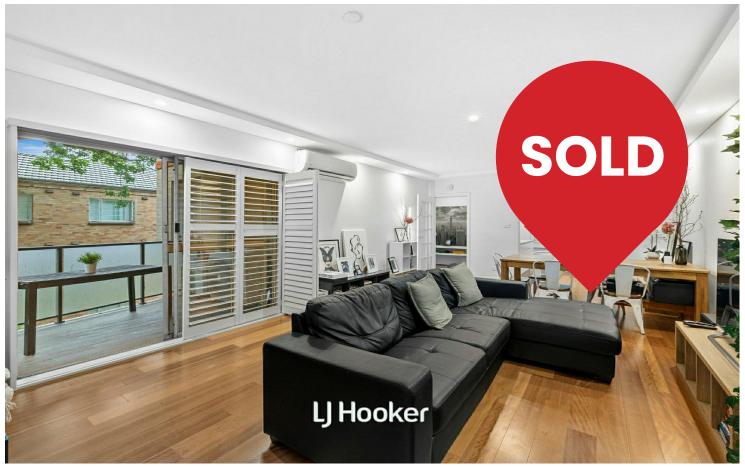

### Spacious Apartment in a Convenient Location

Exceptionally convenient this ground floor 3 superb bedroom apartment provides an excellent lower north shore location. It offers a spacious lounge and dining area which opens to a private balcony. 3 light-filled spacious bedrooms. Kitchen with marble bench tops and Smeg appliances, stainless steel range hood and dishwasher. The dry-bar is perfect for entertaining guests. 2 bathrooms, main with full bath and shower..

#### Natalie Pavlova

0413 416 381

npavlova@ljhookergordon.com.au

LJ Hooker Gordon (02) 9496 8000 Features include reverse cycle air-conditioning, timber flooring, plantation shutters, double glazed window, built-ins, private internal laundry.

#### **Property Features:**

- Main entrance welcoming you to a full brick block of 9 units with landscaped gardens and lawns
- This ground floor apartment presents a functional floorplan with easy flow interiors
- A spacious light- filled living and dining area leads to a private balcony
- Kitchen with Smeg gas cook top and oven, stainless steel range hood and dishwasher
- Marble stone benchtop in the kitchen; dry bar is perfect for entertaining guests
- 3 bedrooms, 2 bathrooms, main with full bath & shower, bedrooms with built-in
- Plantation shutters for a balcony and dining area; double glazed window in some rooms. Stunning timber floors. Private internal laundry
- Single lock up car garage with automatic door and storage.
- 5 min walk to Wollstonecraft railway station. Close to prestigious schools, shops and Smoothey Park