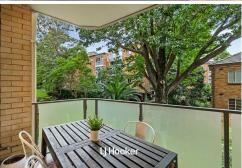

### Spacious Apartment in a Convenient Location

Exceptionally convenient this ground floor 3 superb bedroom apartment provides an excellent lower north shore location. It offers a spacious lounge and dining area which opens to a private balcony. 3 light-filled spacious bedrooms. Kitchen with marble bench tops and Smeg appliances, stainless steel range hood and dishwasher. The dry-bar is perfect for entertaining guests. 2 bathrooms, main with full bath and shower..

#### **Property Features:**

- Main entrance welcoming you to a full brick block of 9 units with landscaped gardens and lawns
- This ground floor apartment presents a functional floorplan with easy flow interiors
- A spacious light- filled living and dining area leads to a private balcony
- Kitchen with Smeg gas cook top and oven, stainless steel range hood and dishwasher
- Marble stone benchtop in the kitchen; dry bar is perfect for entertaining guests
- 3 bedrooms, 2 bathrooms, main with full bath & shower, bedrooms with built-in
- Plantation shutters for a balcony and dining area; double glazed window in some rooms. Stunning timber floors. Private internal laundry
- Single lock up car garage with automatic door and storage.
- 5 min walk to Wollstonecraft railway station. Close to prestigious schools, shops and Smoothey Park