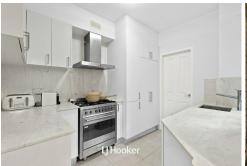

### Spacious Apartment in a Convenient Location

Exceptionally convenient this ground floor 3 superb bedroom apartment provides an excellent lower north shore location. It offers a spacious lounge and dining area which opens to a private balcony. 3 light-filled spacious bedrooms. Kitchen with marble bench tops and Smeg appliances, stainless steel range hood and dishwasher. The dry-bar is perfect for entertaining guests. 2 bathrooms, main with full bath and shower..

#### **Property Features:**

- Main entrance welcoming you to a full brick block of 9 units with landscaped gardens and lawns
- This ground floor apartment presents a functional floorplan with easy flow interiors
- A spacious light- filled living and dining area leads to a private balcony
- Kitchen with Smeg gas cook top and oven, stainless steel range hood and dishwasher
- Marble stone benchtop in the kitchen; dry bar is perfect for entertaining guests
- 3 bedrooms, 2 bathrooms, main with full bath & shower, bedrooms with built-in
- Plantation shutters for a balcony and dining area; double glazed window in some rooms. Stunning timber floors. Private internal laundry
- Single lock up car garage with automatic door and storage.
- 5 min walk to Wollstonecraft railway station. Close to prestigious schools, shops and Smoothey Park