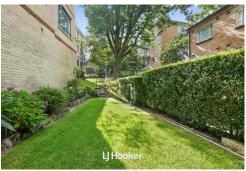

#### **Property Features:**

- Main entrance welcoming you to a full brick block of 9 units with landscaped gardens and lawns
- This ground floor apartment presents a functional floorplan with easy flow interiors
- A spacious light- filled living and dining area leads to a private balcony
- Kitchen with Smeg gas cook top and oven, stainless steel range hood and dishwasher
- Marble stone benchtop in the kitchen; dry bar is perfect for entertaining guests
- 3 bedrooms, 2 bathrooms, main with full bath & shower, bedrooms with built-in
- Plantation shutters for a balcony and dining area; double glazed window in some rooms. Stunning timber floors. Private internal laundry
- Single lock up car garage with automatic door and storage.
- 5 min walk to Wollstonecraft railway station. Close to prestigious schools, shops and Smoothey Park