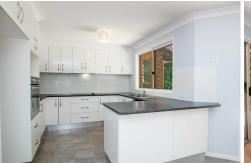

Freshly painted inside & out with new flooring features include:

- . 3 bedrooms with built-in robes & fans
- . Modern kitchen with panty & dishwasher

3 1 0