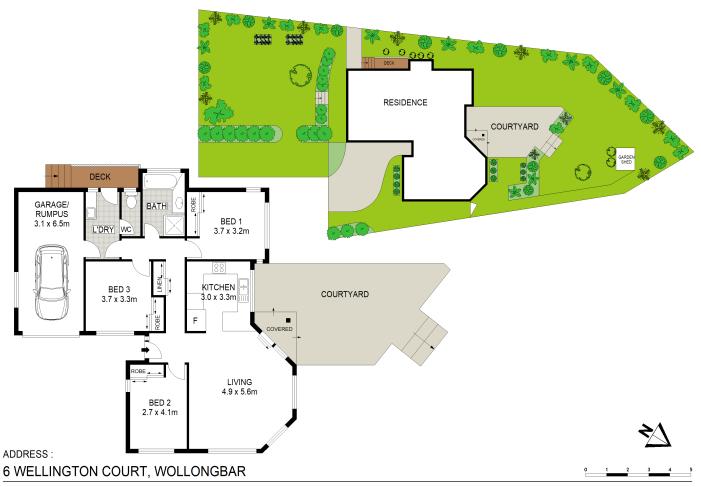

Freshly painted inside & out with new flooring features include:

- . 3 bedrooms with built-in robes & fans
- . Modern kitchen with panty & dishwasher

3 1 0

# **More About this Property**

| Property ID   | 11K9F55                                   |
|---------------|-------------------------------------------|
| Property Type | House                                     |
| Land Area     | 779 m²                                    |
| Including     | Courtyard<br>Dishwasher<br>Built-in-Robes |