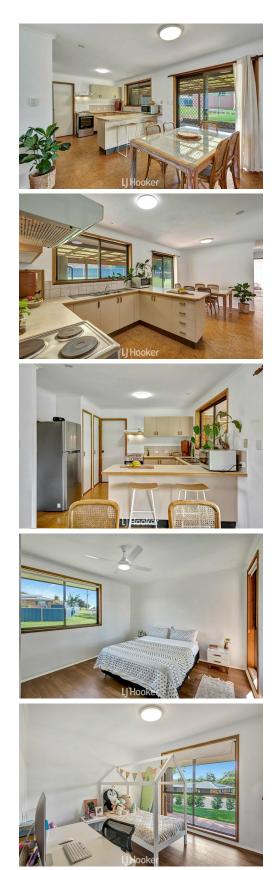

## Wollongbar, 2 Stanley Park Road Inviting Home with Corner Block Potential

In a quiet part of Wollongbar, first home buyers and investors must inspect this easy care home. Freshly painted, this 3 bedroom home has ceiling fans and timber look laminate floors in the bedrooms. The open plan lounge, dining and kitchen flow out to the covered verandah and the generous back yard. The home is waiting for a new owner to unlock its potential on this 898sqm block. The 4x4 shed has excellent side access ideal for the van or boat on this corner site.

- 3 bedrooms with ceiling fans
- All original three way bathroom with bath
- Kitchen with electric cooktop, range hood and oven plus double fridge space
- Open plan living and dining
- Covered verandahs on both sides of the home
- Single car garage with remote control
- Garden shed Plus 4x4 shed with remote control