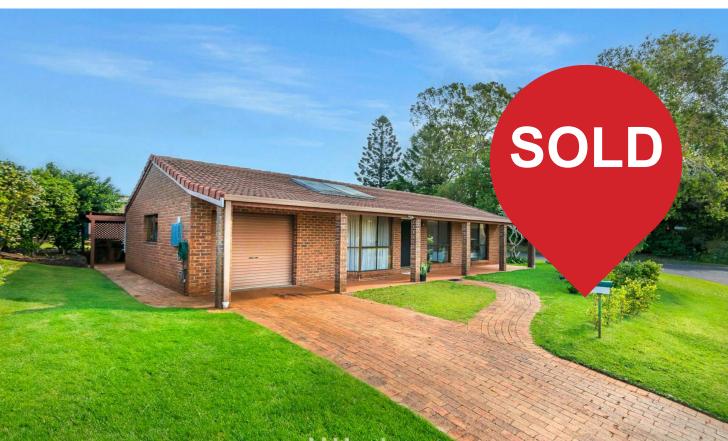

## Wollongbar, 2 Stanley Park Road Inviting Home with Corner Block Potential

In a quiet part of Wollongbar, first home buyers and investors must inspect this easy care home. Freshly painted, this 3 bedroom home has ceiling fans and timber look laminate floors in the bedrooms. The open plan lounge, dining and kitchen flow out to the covered verandah and the generous back yard. The home is waiting for a new owner to unlock its potential on this 898sqm block. The 4x4 shed has excellent side access ideal for the van or boat on this corner site.

This property will be a delight to inspect. Please feel welcome at the open home or

3 🕮 1 😓 2 🍙

For Sale \$760,000 - \$800,000

View ljhooker.com.au/16F8F55

Contact Gabrielle Thompson 0421 029 162 gthompson.alstonville@ljhooker.com.au