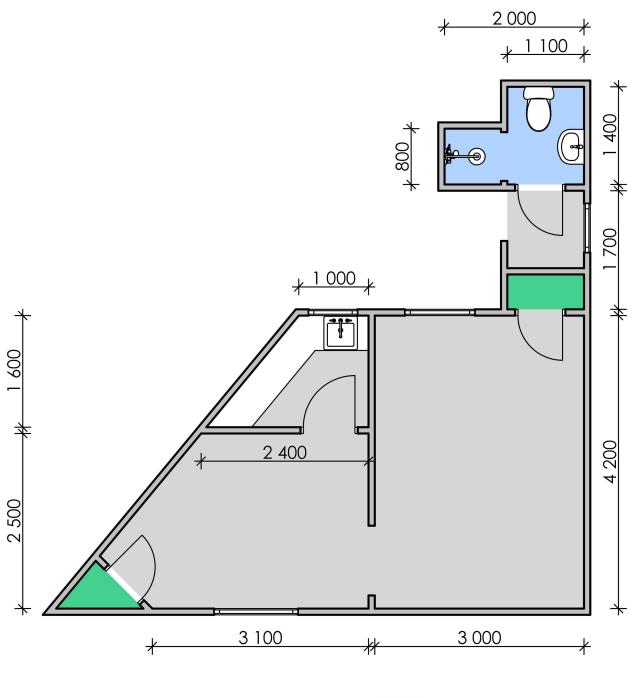

Inside you will find the property offers a small bathroom, kitchenette area, plus 2 rooms. It's perfect for someone looking to open their own business in the heart of town. The feeling of a charming cozy cottage with the foundation to become your next investment opportunity.