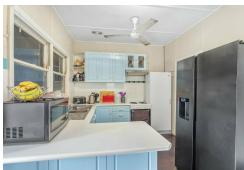

### Jade Hush

0481 764 063 jhush@ljhtaree.com.au

LJ Hooker Taree (02) 6552 1133

- Cladded facade and iron roof featuring a sheltered front porch
- As you step inside, you're greeted by an air-conditioned living area filled with natural light, highlighted by decorative stained glass front doors and a ceiling fan for added comfort
- Timber floorboards flow throughout the home, adding warmth and character to each room
- The living area opens to the dining room, which connects effortlessly to the kitchen, equipped with a freestanding oven and cooktop
- Continue through to the sunroom, ideal for additional storage, with the adjoining laundry room featuring a convenient second toilet
- The property offers three bedrooms including a large master room (4.3m x 3.8m)
- Located centrally to the bedrooms, the bathroom retains its classic style and is well-maintained, providing plenty of space for everyday use
- The property is equipped with solar panels, providing an energy-efficient solution to help reduce electricity costs
- The backyard is fully fenced, with a single carport offering drive-through access to an 8m x 4m Colorbond garage at the rear