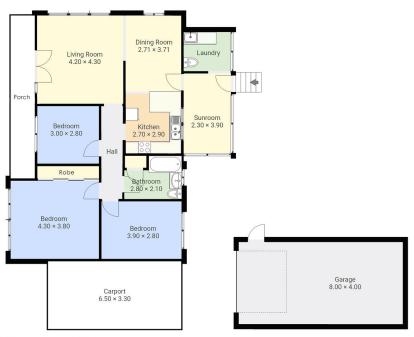

### Jade Hush

0481 764 063 jhush@ljhtaree.com.au

LJ Hooker Taree (02) 6552 1133

- Cladded facade and iron roof featuring a sheltered front porch
- As you step inside, you're greeted by an air-conditioned living area filled with natural light, highlighted by decorative stained glass front doors and a ceiling fan for added comfort
- Timber floorboards flow throughout the home, adding warmth and character to each room
- The living area opens to the dining room, which connects effortlessly to the kitchen, equipped with a freestanding oven and cooktop
- Continue through to the sunroom, ideal for additional storage, with the adjoining laundry room featuring a convenient second toilet
- The property offers three bedrooms including a large master room (4.3m x 3.8m)
- Located centrally to the bedrooms, the bathroom retains its classic style and is well-maintained, providing plenty of space for everyday use
- The property is equipped with solar panels, providing an energy-efficient solution to help reduce electricity costs
- The backyard is fully fenced, with a single carport offering drive-through access to an 8m x 4m Colorbond garage at the rear

# LJ Hooker

1072 Wingham Road, Wingham NSW

This floor plan including fixture measurements and dimensions are approximate and for illustrative purposes only.