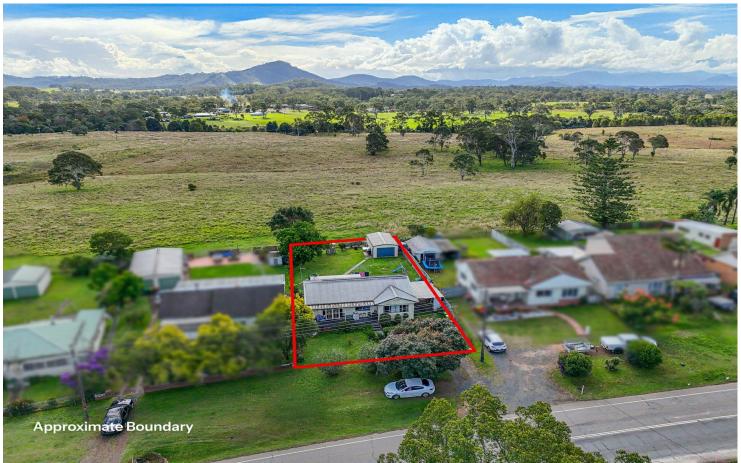

# Serene Rural Outlook with the Convenience of In-Town Living

Welcome to 1072 Wingham Road, an inviting home that's designed for comfortable everyday living. Set just minutes from the Wingham CBD, this appealing property features a practical floor plan that suits a variety of lifestyles. Whether you're entering the market, making a move, or expanding your investment portfolio, this property is well worth your attention.

Located just 1.2km from the CBD, this property provides exceptional convenience with Wingham High School only 1.9km away and two primary schools within 1.4km, making it perfect for families. Enjoy the privacy of no rear neighbours and the serene outlook over farmland at the back, all set on a generous 777sqm block.