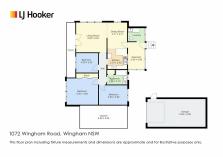

## More About this Property

| Property ID   | 1R9VF7G                                                           |
|---------------|-------------------------------------------------------------------|
| Property Type | House                                                             |
| Land Area     | 777 m2                                                            |
| Including     | Air Conditioning<br>Toilets (1)<br>Secure Parking<br>Solar Panels |

# LJ Hooker

1072 Wingham Road, Wingham NSW

This floor plan including fixture measurements and dimensions are approximate and for illustrative purposes only.