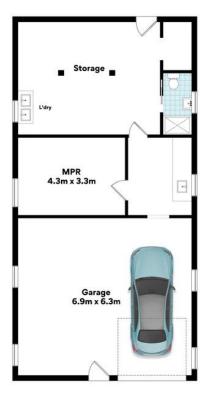

## LJ Hooker Stafford (07) 3357 1888

205 Stafford Road, STAFFORD QLD 4053 stafford.ljhooker.com.au | stafford@ljhooker.com.au

LJ Hooker Stafford (07) 3357 1888

GROUND FLOOR

FIRST FLOOR

147 Albion Rd, Windsor

FLOOR AREA SIZES Internal 169m<sup>2</sup> | External 8m<sup>2</sup> Garage 49m<sup>2</sup> TOTAL 226m<sup>2</sup>

Whilst every attempt has been made to ensure the accuracy of the floor plans contained here, measurements of doors, windows, rooms and any other items are approximate and no responsibility is taken for any error, omission or misstatement.

These plans are for representation purposes only. Provided by primepixels.com.au

LJ Hooker Stafford (07) 3357 1888

**Disclaimer:** All information contained therein is gathered from relevant third parties sources. We cannot guarantee or give any warranty about the information provided. Interested parties must rely solely on their own enquiries.