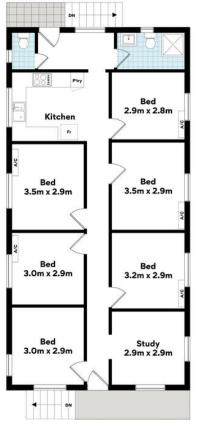

## LJ Hooker Stafford (07) 3357 1888

205 Stafford Road, STAFFORD QLD 4053 stafford.ljhooker.com.au | stafford@ljhooker.com.au

LJ Hooker Stafford (07) 3357 1888

GROUND FLOOR

FIRST FLOOR

147 Albion Rd, Windsor

FLOOR AREA SIZES Internal 169m<sup>2</sup> | External 8m<sup>2</sup> Garage 49m<sup>2</sup> TOTAL 226m<sup>2</sup>

Whilst every attempt has been made to ensure the accuracy of the floor plans contained here, measurements of doors, windows, rooms and any other items are approximate and no responsibility is taken for any error, omission or misstatement.

These plans are for representation purposes only. Provided by primepixels.com.au

LJ Hooker Stafford (07) 3357 1888

**Disclaimer:** All information contained therein is gathered from relevant third parties sources. We cannot guarantee or give any warranty about the information provided. Interested parties must rely solely on their own enquiries.