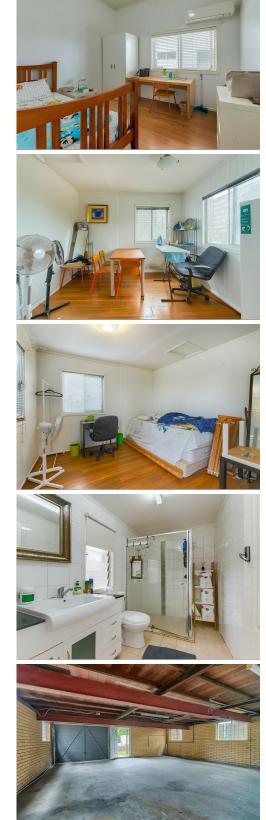

## FEATURES:

- + A total of five individually metered rooms, all with current leases in place.
- + Well maintained kitchen with ample storage and counter top space.
- + Neat backyard towards the rear, with a communal clothes line.
- + Internal laundry space underneath the home.
- + Additional rumpus area underneath the home with an additional kitchenette.
- + Secure garage for one car, with additional space for storage.
- + Level 354m2 allotment zoned as Low-Medium Density Residential (LMR2).
- + Easy access to the CBD via Lutwyche Rd or Sandgate Rd.