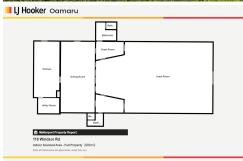

Featuring a spacious interior constructed with NZ Native timber, Windsor Hall offers plenty of room for gatherings and functions, complete with full kitchen facilities, a dining room, and a large main room that includes an elevated stage.

### More About this Property

| Property ID                            | VCVGF3  |
|----------------------------------------|---------|
| Property Type                          | House   |
| House Size                             | 200 m2  |
| Land Area                              | 1897 m2 |
| Licensed Real Estate Agents (REAA2008) |         |