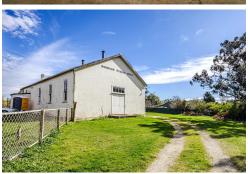

### A PIECE OF RURAL HISTORY

Disclaimer: property does not have bedroom & bathroom.

The chance to own a piece of rural local history is now available with the sale of Windsor Hall, which is also conveniently located on the iconic Alps2Ocean Trail. This 200m2 hall in the heart of Windsor is situated on a generous 1897m2 section, zoned Rural General, providing ample space for all your visions.

The expansive 1897m2 section is perfect for outdoor activities, making it an excellent space for family fun or community events, and it offers plenty of off-street parking for your guests. Conveniently located, Windsor Hall is just a short drive from Oamaru Township,