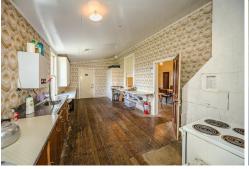

Featuring a spacious interior constructed with NZ Native timber, Windsor Hall offers plenty of room for gatherings and functions, complete with full kitchen facilities, a dining room, and a large main room that includes an elevated stage.