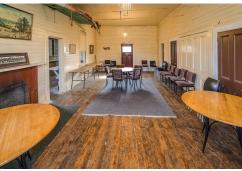

Featuring a spacious interior constructed with NZ Native timber, Windsor Hall offers plenty of room for gatherings and functions, complete with full kitchen facilities, a dining room, and a large main room that includes an elevated stage.