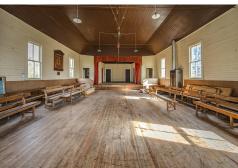

Featuring a spacious interior constructed with NZ Native timber, Windsor Hall offers plenty of room for gatherings and functions, complete with full kitchen facilities, a dining room, and a large main room that includes an elevated stage.