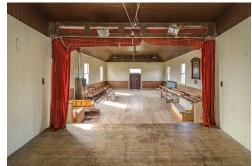

Featuring a spacious interior constructed with NZ Native timber, Windsor Hall offers plenty of room for gatherings and functions, complete with full kitchen facilities, a dining room, and a large main room that includes an elevated stage.

The expansive 1897m2 section is perfect for outdoor activities, making it an excellent space for family fun or community events, and it offers plenty of off-street parking for your guests. Conveniently located, Windsor Hall is just a short drive from Oamaru Township,