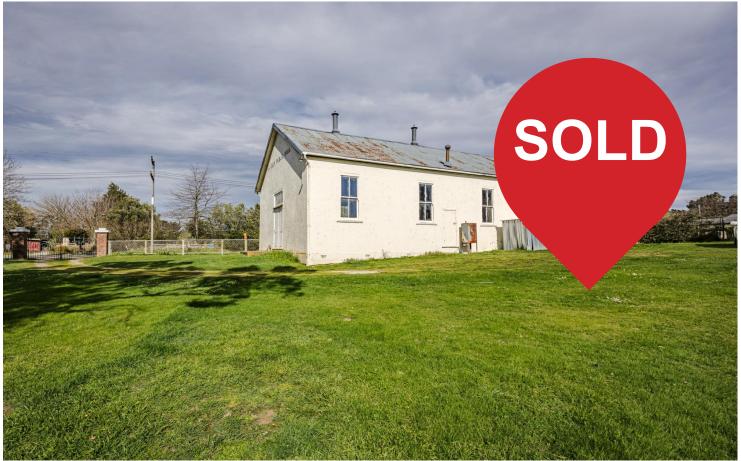

### A PIECE OF RURAL HISTORY

Disclaimer: property does not have bedroom & bathroom.

The chance to own a piece of rural local history is now available with the sale of Windsor Hall, which is also conveniently located on the iconic Alps2Ocean Trail. This 200m2 hall in the heart of Windsor is situated on a generous 1897m2 section, zoned Rural General, providing ample space for all your visions.

The expansive 1897m2 section is perfect for outdoor activities, making it an excellent space for family fun or community events, and it offers plenty of off-street parking for your guests. Conveniently located, Windsor Hall is just a short drive from Oamaru Township,

As a stop along the renowned Alps2Ocean Trail, Windsor Hall presents an exciting opportunity for tourism-related ventures as well. Whether you envision transforming this space into a cozy home (subject to council approval) or creating a vibrant community venue, the possibilities are endless.