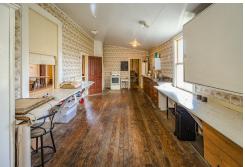

Featuring a spacious interior constructed with NZ Native timber, Windsor Hall offers plenty of room for gatherings and functions, complete with full kitchen facilities, a dining room, and a large main room that includes an elevated stage.