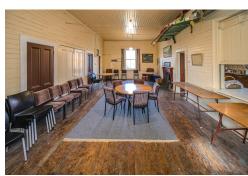

Featuring a spacious interior constructed with NZ Native timber, Windsor Hall offers plenty of room for gatherings and functions, complete with full kitchen facilities, a dining room, and a large main room that includes an elevated stage.