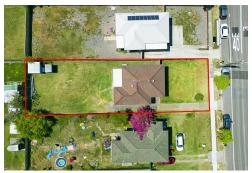

## Windale, 39 Lake Street

Ideal Opportunity for First Home Buyers or Savvy Investors!

Whether you're looking to purchase your first home or an investment property this opportunity is for you!

This home has undergone a remarkable transformation. The living spaces are thoughtfully designed, featuring a spacious lounge and a separate dining area. All three bedrooms come with built-in wardrobes. The backyard is ideal for entertaining complete with a large deck, a convenient garden shed, and a generously sized grassy area that's perfect for children to play.

Additional highlights of this property encompass a separate toilet with outside access, natural gas connectivity, and polished floorboards. Situated near public transport and approx. 4.2km from Charlestown Square being one of the major shopping centres, it enjoys a prime location on the main road, right across from the local shops.

## **More About this Property**

| Property ID   | 164FF5E  |
|---------------|----------|
| Property Type | House    |
| Land Area     | 765.1 m² |