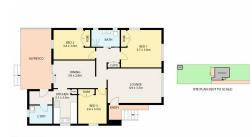

## Windale, 39 Lake Street

Ideal Opportunity for First Home Buyers or Savvy Investors!

Whether you're looking to purchase your first home or an investment property this opportunity is for you!

This home has undergone a remarkable transformation. The living spaces are thoughtfully designed, featuring a spacious lounge and a separate dining area. All three bedrooms come with built-in wardrobes. The backyard is ideal for entertaining complete with a large deck, a convenient garden shed, and a generously sized grassy area that's perfect for children to play.

Additional highlights of this property encompass a separate toilet with outside access, natural gas connectivity, and polished floorboards. Situated near public transport and approx. 4.2km from Charlestown Square being one of the major shopping centres, it enjoys a prime location on the main road, right across from the local shops.