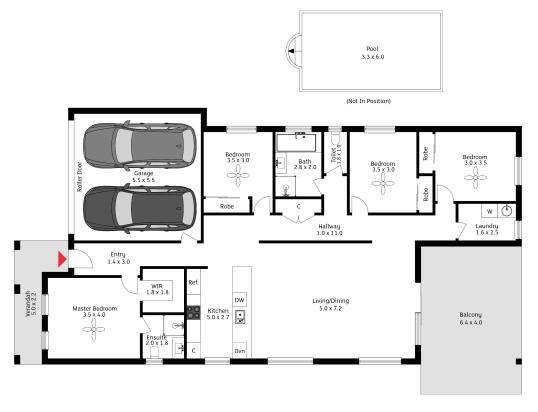

#### LJ Hooker Wilton (02) 4202 6375

1/1105 Argyle St, WILTON NSW 2571 wilton.ljhooker.com.au | wilton@ljhooker.com.au

The floor plan is not to scale; measurements are indicative and in metres. Exterior elements are not in position. Plans should not be relied on. Interested parties should make and rely on their own enquiries.