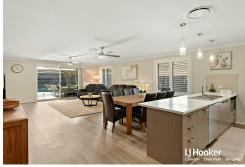

- Four bedrooms with built in robes to all rooms
- Walk in robe and ensuite off master retreat
- Open kitchen with plentiful storage space, stainless steel appliances and overlooking living area and entertaining area
- Striking street appeal and surrounded by quality homes
- Ducted air conditioning, plantation shutters, panic alarm and security