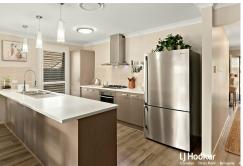

- Four bedrooms with built in robes to all rooms
- Walk in robe and ensuite off master retreat
- Open kitchen with plentiful storage space, stainless steel appliances and overlooking living area and entertaining area
- Striking street appeal and surrounded by quality homes
- Ducted air conditioning, plantation shutters, panic alarm and security