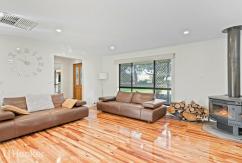

Perfectly positioned on 4.10 Hectares this fully renovated residence offers an abundance of natural light, with an open-plan living and dining room featuring a slow-combustion wood

The contemporary kitchen offers a breakfast bar, 900mm Smeg oven with gas cooktop, Bosch dishwasher and walk-in pantry.

The master bedroom features an ensuite, whilst the other bedrooms are serviced by a tastefully updated bathroom with floor-to-ceiling gloss tiles.

Other internal features include beautiful flooring, LED lighting and reverse cycle ducted heating/cooling throughout, split system air conditioning, an upgraded laundry, NBN and security cameras.