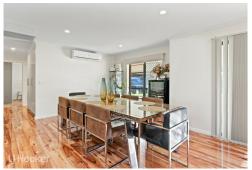

Perfectly positioned on 4.10 Hectares this fully renovated residence offers an abundance of natural light, with an open-plan living and dining room featuring a slow-combustion wood

The contemporary kitchen offers a breakfast bar, 900mm Smeg oven with gas cooktop, Bosch dishwasher and walk-in pantry.