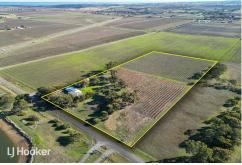

The property includes approximately 8 acres of 'A Grade' Shiraz vines irrigated with mains water, four horse stables, an open paddock, a triple carport, multiple sheds and 1.5kW solar making this a perfect hobby farm for the family or dream home for the wine enthusiast!

RLA 61345 RLA 282965 RLA 231015

| Property ID   | 2CAMFDZ                                    |
|---------------|--------------------------------------------|
| Property Type | House                                      |
| Land Area     | 41000 m²                                   |
| Including     | Ensuite<br>Air Conditioning<br>Toilets (2) |
|               |                                            |