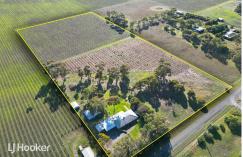

The property includes approximately 8 acres of 'A Grade' Shiraz vines irrigated with mains water, four horse stables, an open paddock, a triple carport, multiple sheds and 1.5kW solar making this a perfect hobby farm for the family or dream home for the wine enthusiast!

RLA 61345 RLA 282965 RLA 231015

| Property ID   | 2CAMFDZ                                    |
|---------------|--------------------------------------------|
| Property Type | House                                      |
| Land Area     | 41000 m²                                   |
| Including     | Ensuite<br>Air Conditioning<br>Toilets (2) |
|               |                                            |