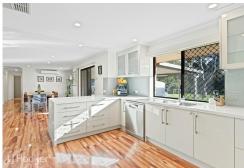

Perfectly positioned on 4.10 Hectares this fully renovated residence offers an abundance of natural light, with an open-plan living and dining room featuring a slow-combustion wood

The contemporary kitchen offers a breakfast bar, 900mm Smeg oven with gas cooktop, Bosch dishwasher and walk-in pantry.