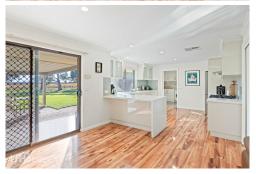

Perfectly positioned on 4.10 Hectares this fully renovated residence offers an abundance of natural light, with an open-plan living and dining room featuring a slow-combustion wood

The contemporary kitchen offers a breakfast bar, 900mm Smeg oven with gas cooktop, Bosch dishwasher and walk-in pantry.

The living area opens out to the pergola-covered alfresco entertaining area, complete with outdoor blinds and heating. The alfresco overlooks the family and pet-friendly fenced rear yard.

For Sale **Contact Agent** 

The master bedroom features an ensuite, whilst the other bedrooms are serviced by a tastefully updated bathroom with floor-to-ceiling gloss tiles.

Other internal features include beautiful flooring, LED lighting and reverse cycle ducted heating/cooling throughout, split system air conditioning, an upgraded laundry, NBN and security cameras.