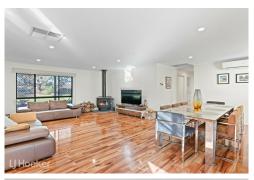

Perfectly positioned on 4.10 Hectares this fully renovated residence offers an abundance of natural light, with an open-plan living and dining room featuring a slow-combustion wood

The contemporary kitchen offers a breakfast bar, 900mm Smeg oven with gas cooktop, Bosch dishwasher and walk-in pantry.

The living area opens out to the pergola-covered alfresco entertaining area, complete with outdoor blinds and heating. The alfresco overlooks the family and pet-friendly fenced rear yard.

For Sale **Contact Agent** 