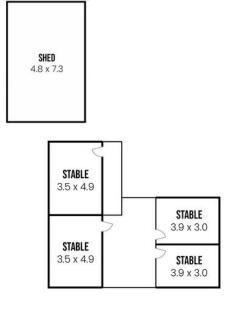

The property includes approximately 8 acres of 'A Grade' Shiraz vines irrigated with mains water, four horse stables, an open paddock, a triple carport, multiple sheds and 1.5kW solar making this a perfect hobby farm for the family or dream home for the wine enthusiast!