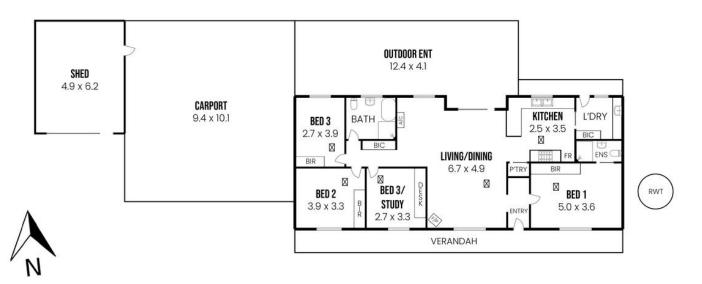

View

Ijhooker.com.au/2CAMFDZ

Contact **Troy Tyndall** 0401 661 997

troy.tyndall@ljhadelaidemetro.com.au

LJ Hooker St Peters (08) 8362 8008

Accommodation is provided by up to four bedrooms all with built-in robes and an office with fitted desk which could easily be transformed into a fourth bedroom if required.

The master bedroom features an ensuite, whilst the other bedrooms are serviced by a tastefully updated bathroom with floor-to-ceiling gloss tiles.

Other internal features include beautiful flooring, LED lighting and reverse cycle ducted heating/cooling throughout, split system air conditioning, an upgraded laundry, NBN and security cameras.

The property includes approximately 8 acres of 'A Grade' Shiraz vines irrigated with mains water, four horse stables, an open paddock, a triple carport, multiple sheds and 1.5kW solar making this a perfect hobby farm for the family or dream home for the wine enthusiast!